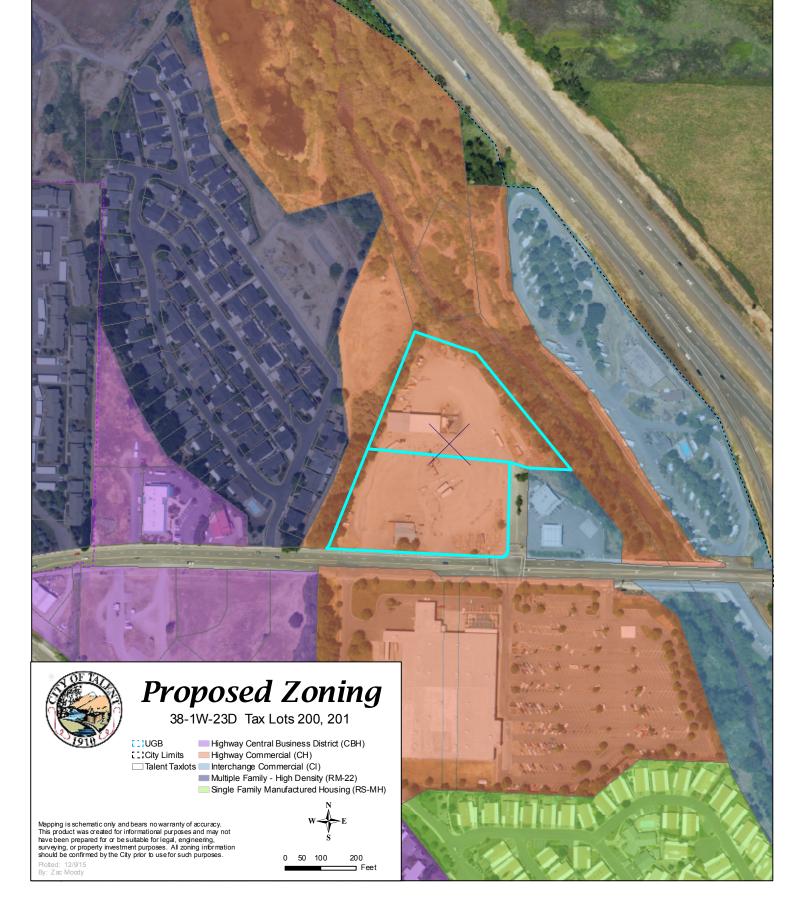

## THE CITY OF TALENT ORDAINS AS FOLLOWS:

<u>SECTION 1. REZONING</u>: That the zoning designation of Tax Lot 200 and 201, Jackson County Map Number 381W-23D, as shown on the map labeled as Exhibit A, attached, be changed from Commercial Interchange (CI) to Commercial Highway (CH).