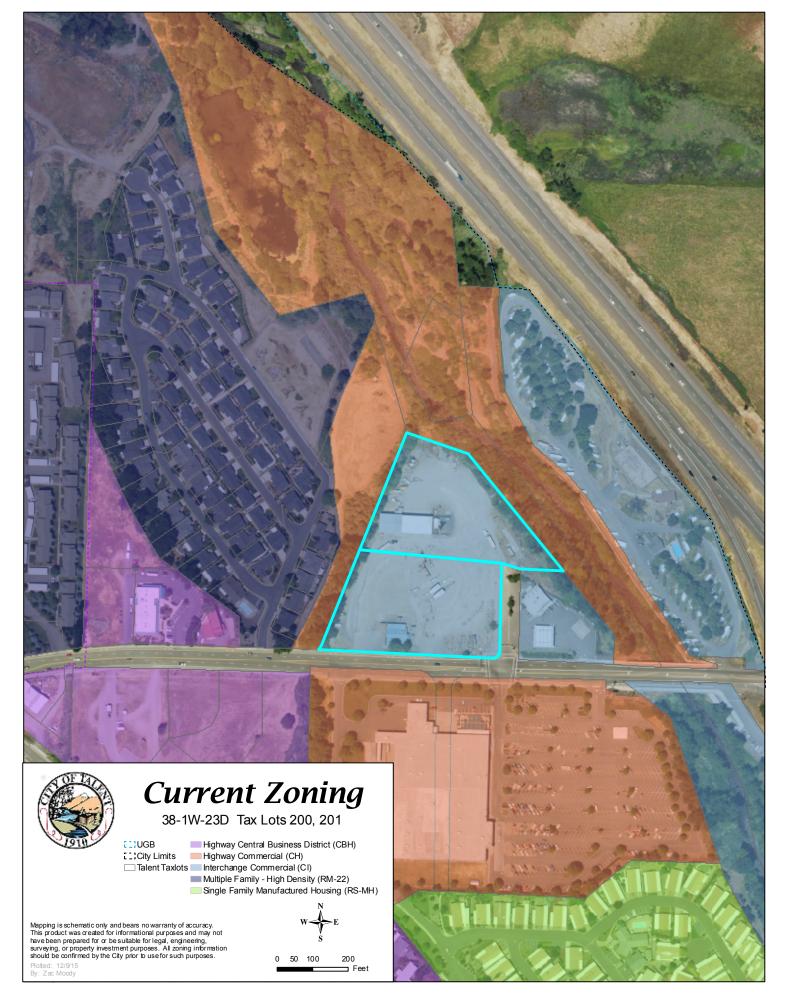

## AN ORDINANCE FOR A ZONE CHANGE OF 5.40 ACRES FROM COMMERCIAL INTERCHANGE (CI) TO COMMERCIAL HIGHWAY (CH), FOR PROPERTY ALONG VALLEY VIEW ROAD, PREVIOUSLY OCCUPIED BY THE TALENT TRUCK STOP.

WHEREAS: The City Council finds that the applicant participated in a pre-application meeting, as required under TMC 8-3M.160 (A), on September 1, 2015 as evidenced in the record and on the land use application.

## THE CITY OF TALENT ORDAINS AS FOLLOWS:

<u>SECTION 1. REZONING</u>: That the zoning designation of Tax Lot 200 and 201, Jackson County Map Number 381W-23D, as shown on the map labeled as Exhibit A, attached, be changed from Commercial Interchange (CI) to Commercial Highway (CH).