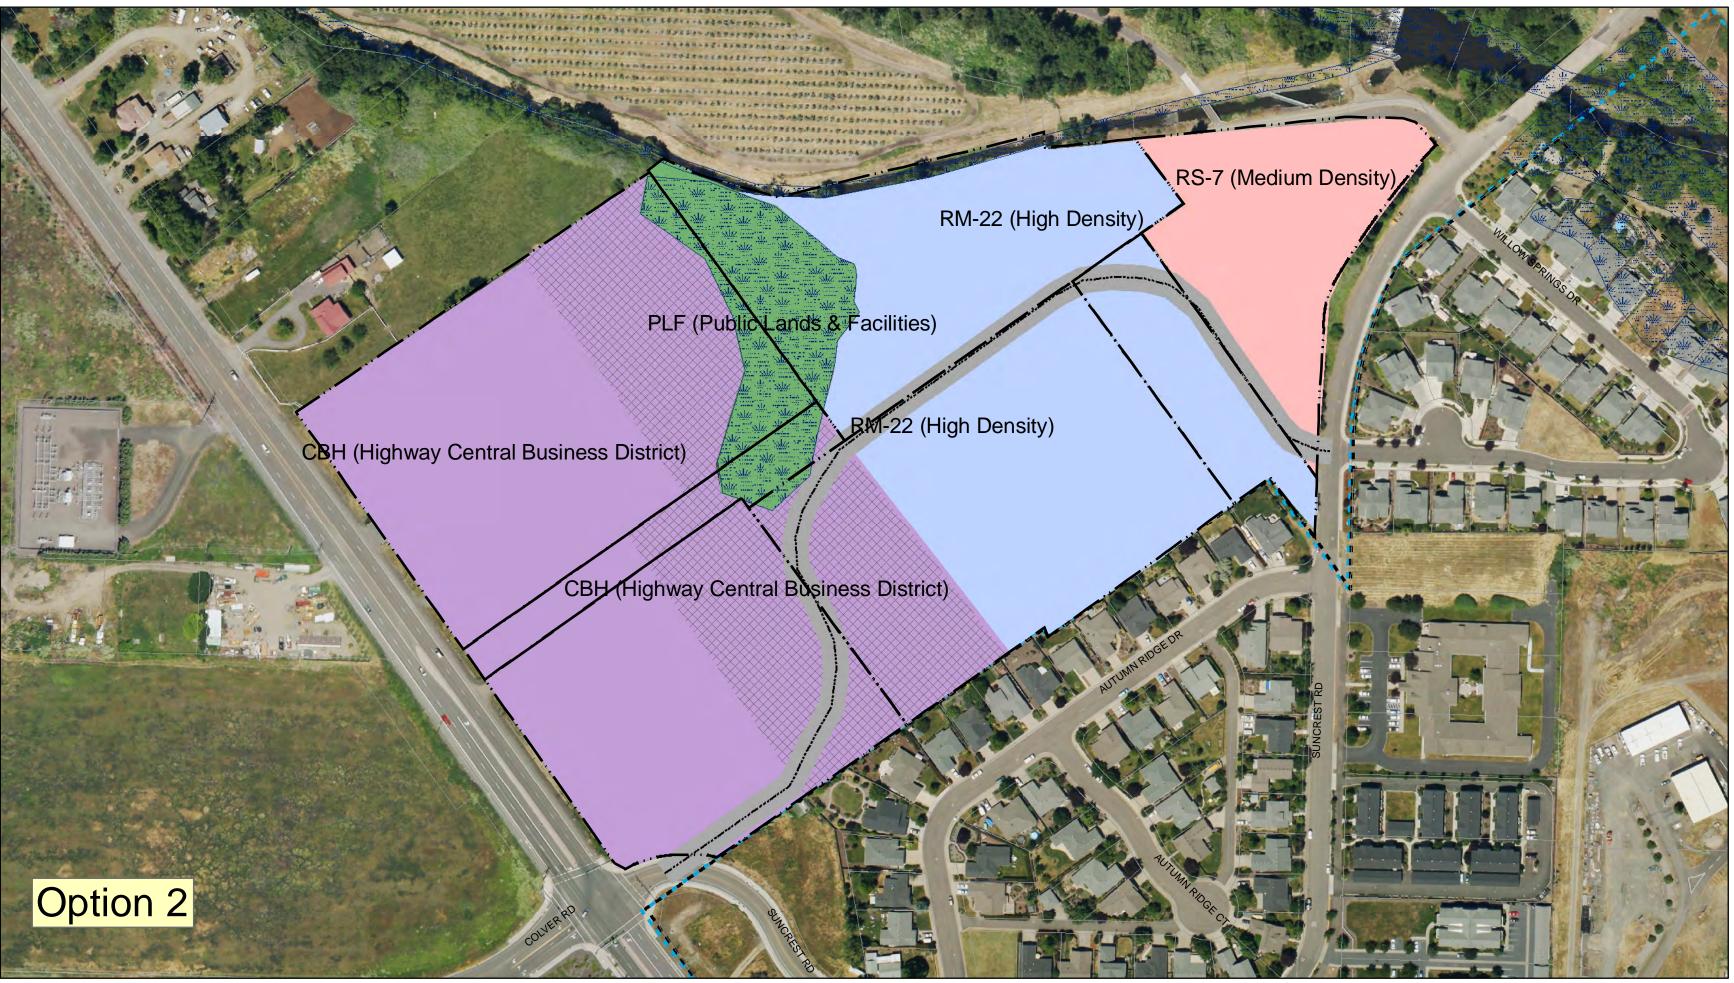

## TA5 Conceptual Planning

Transportation & Zoning Alternatives

| TA5 Properties              | P                             | roposed ROW |     |    | Ground Floor Re                         | esidential Overlay |  |
|-----------------------------|-------------------------------|-------------|-----|----|-----------------------------------------|--------------------|--|
| Tax Lots                    | Proposed Collector Centerline |             |     |    | PLF (Public Lands & Facilities)         |                    |  |
| City Limits                 | Wetland                       |             |     |    | CBH (Highway Central Business District) |                    |  |
| UGB                         |                               |             |     |    | RM-22 (High De                          | nsity)             |  |
|                             |                               |             |     |    | RS-7 (Medium D                          | Density)           |  |
|                             |                               |             |     |    |                                         |                    |  |
| y.<br>v not<br>nation<br>s. | 0                             | 250         | 500 | 75 | 50<br>Feet                              | N                  |  |
| 0.                          |                               |             |     |    |                                         |                    |  |