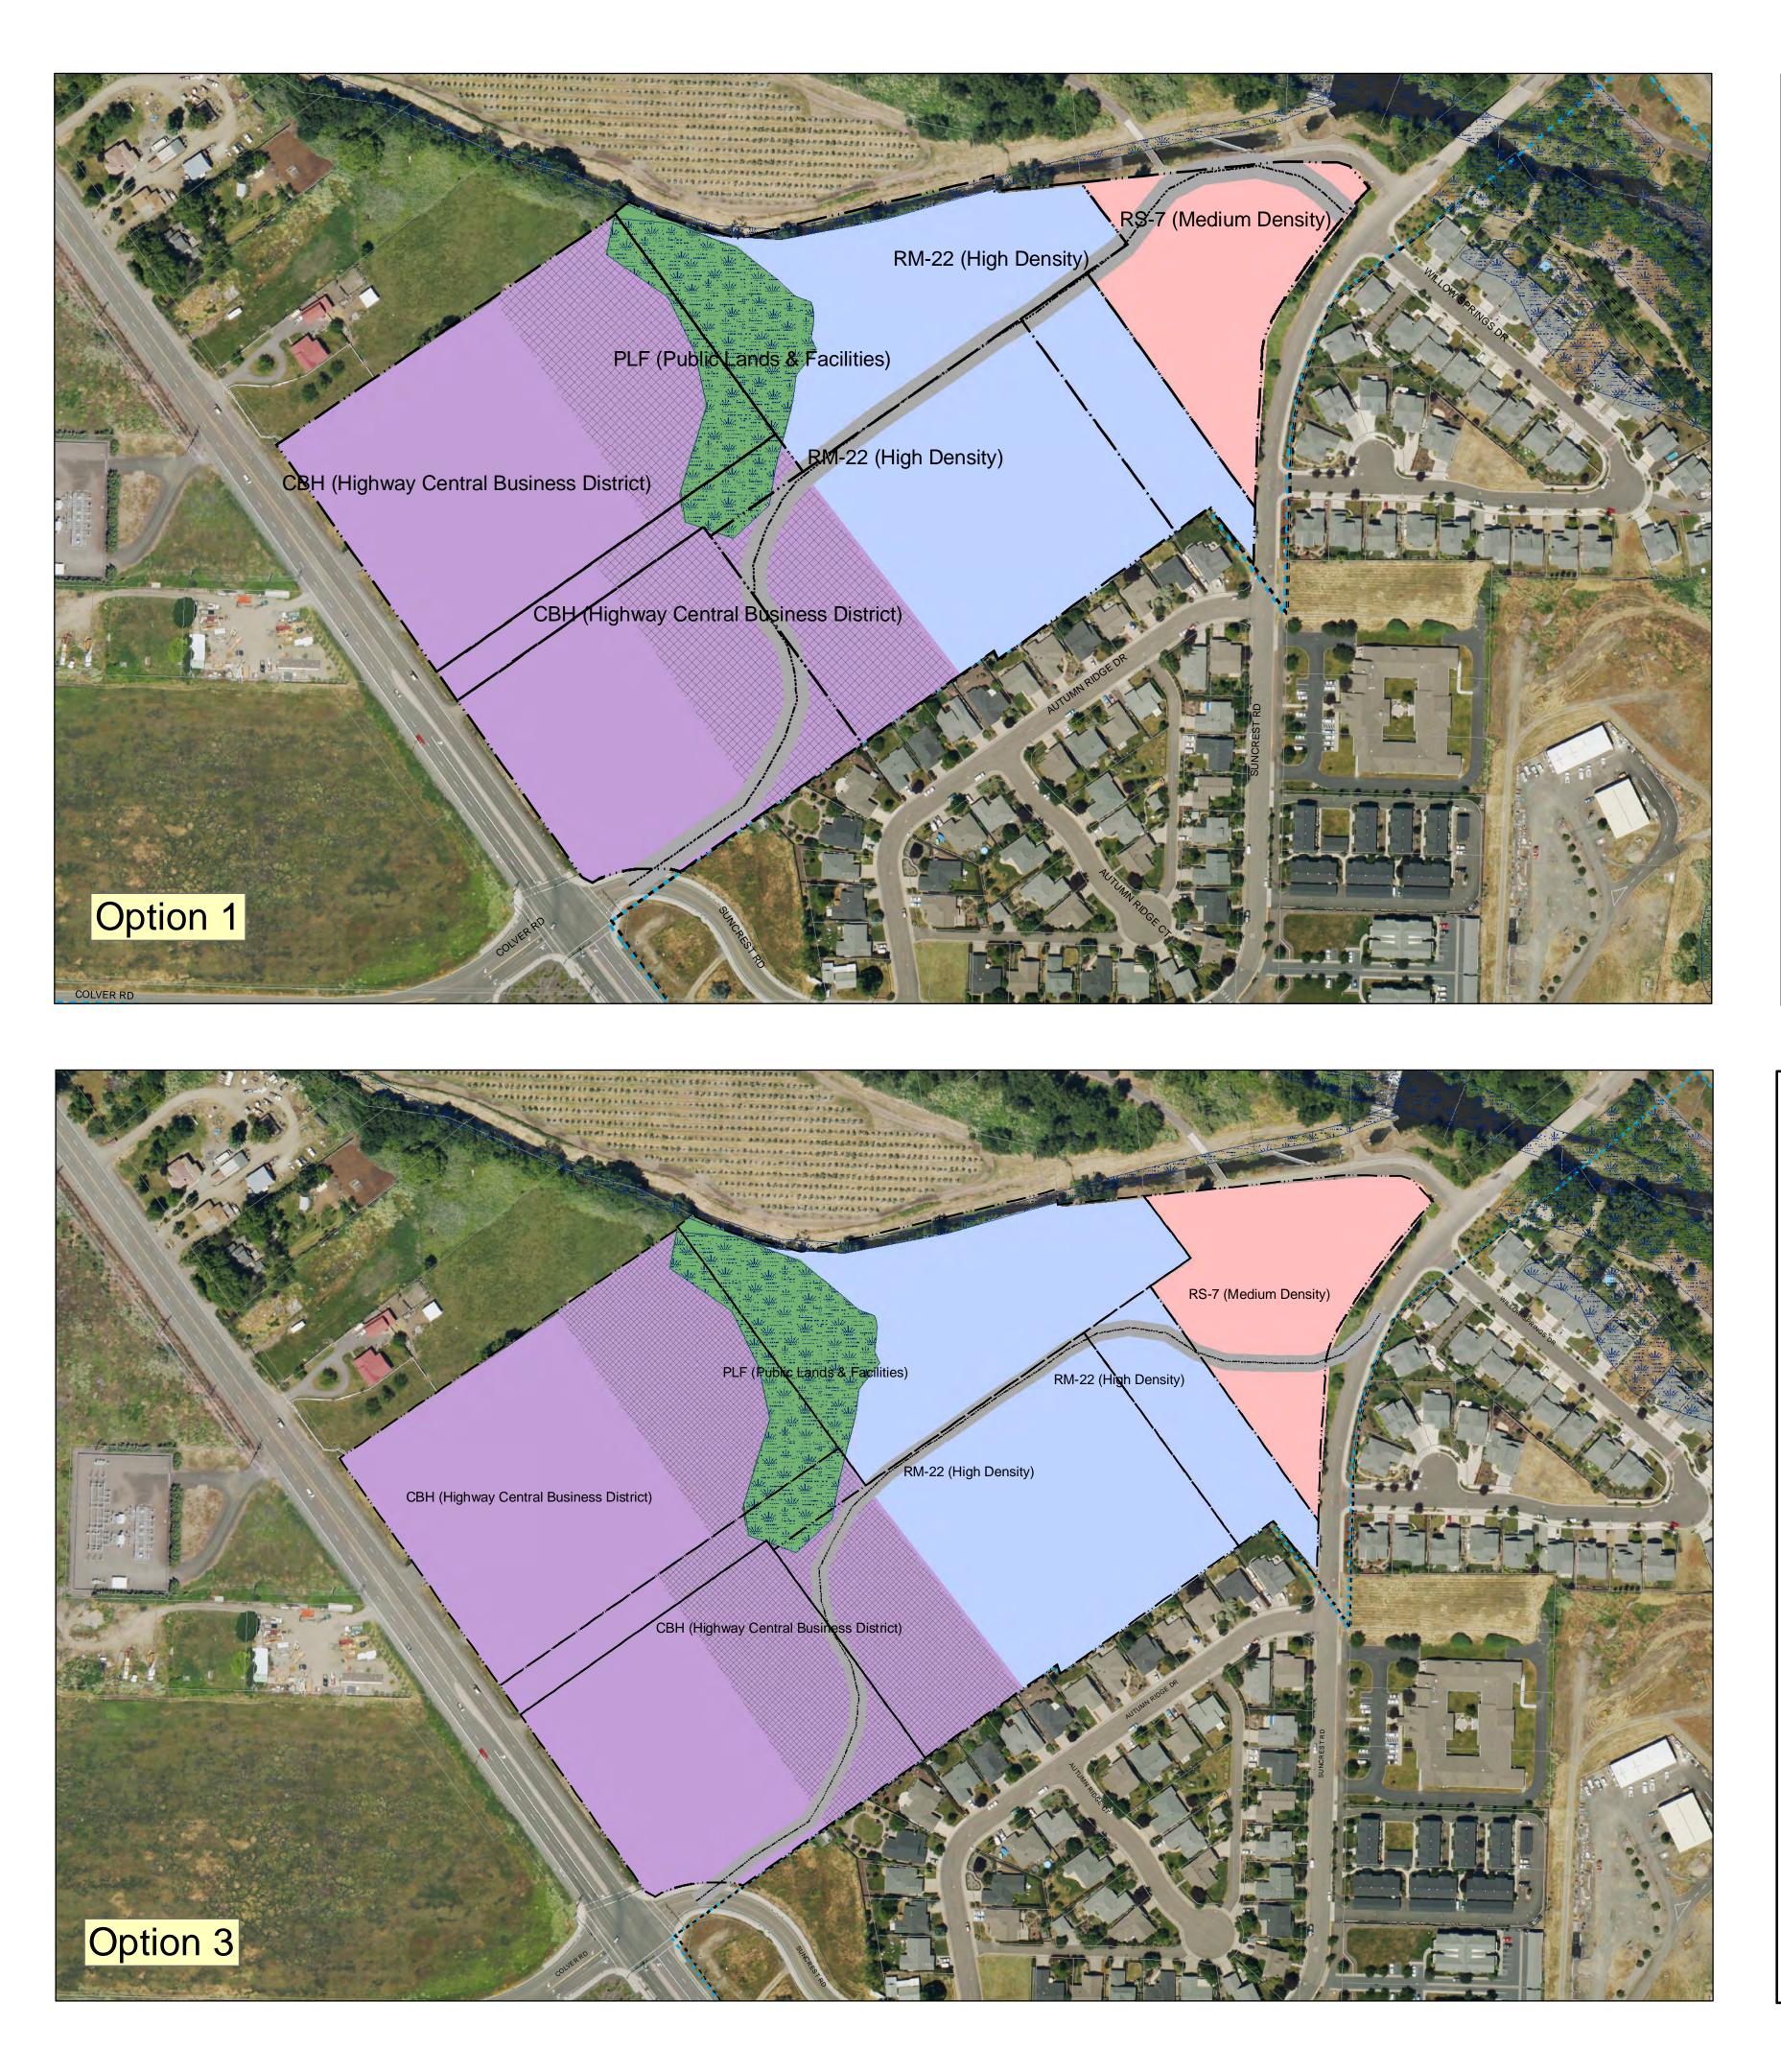

## TA5 Conceptual Planning

Transportation & Zoning Alternatives

| TA5 Properties              | P                             | roposed ROW |     |    | Ground Floor Re                         | esidential Overlay |  |
|-----------------------------|-------------------------------|-------------|-----|----|-----------------------------------------|--------------------|--|
| Tax Lots                    | Proposed Collector Centerline |             |     |    | PLF (Public Lands & Facilities)         |                    |  |
| City Limits                 | Wetland                       |             |     |    | CBH (Highway Central Business District) |                    |  |
| UGB                         |                               |             |     |    | RM-22 (High De                          | nsity)             |  |
|                             |                               |             |     |    | RS-7 (Medium D                          | Density)           |  |
|                             |                               |             |     |    |                                         |                    |  |
| y.<br>v not<br>nation<br>s. | 0                             | 250         | 500 | 75 | 50<br>Feet                              | N                  |  |
| 0.                          |                               |             |     |    |                                         |                    |  |