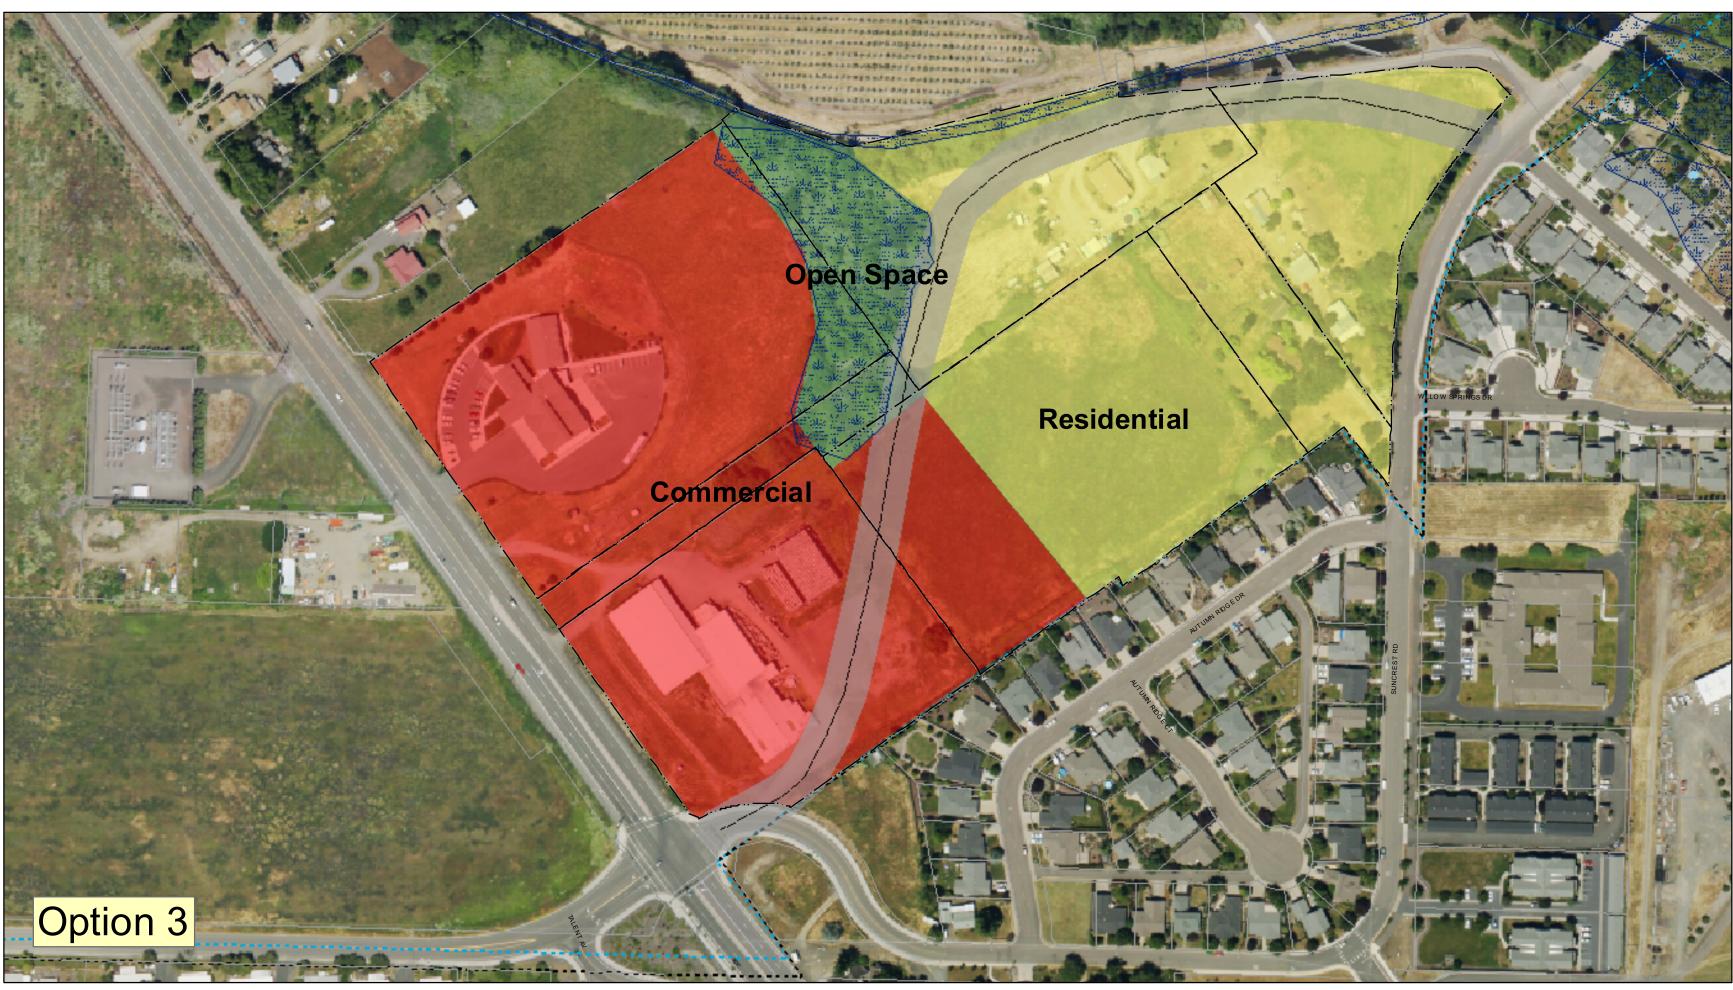

## TA5 Conceptual Planning

Mapping is schematic only and bears no warranty of accuracy. This product was created for informational purposes and may r have been prepared for or be suitable for legal, engineering, surveying, or property investment purposes. All zoning informa-should be confirmed by the City prior to use for such purposes.

Plotted: 2/10/2015 By: Zac Moody

Transportation Alternatives

| TA5 Properties                               |   | Proposed ROW        | <u> </u> | Proposed Collector Centerline |   |
|----------------------------------------------|---|---------------------|----------|-------------------------------|---|
| Tax Lots                                     |   | Residential (R) 49% |          | Wetland                       |   |
| City Limits                                  |   | Open Space (O) 8%   |          |                               |   |
| UGB                                          |   | Commercial (C) 42%  |          |                               |   |
|                                              |   |                     |          |                               |   |
|                                              |   |                     |          |                               | Ν |
| curacy.<br>d may not<br>ring,<br>information | 0 | 250                 | 500      | 750<br>Feet                   |   |
| poses.                                       |   |                     |          |                               |   |