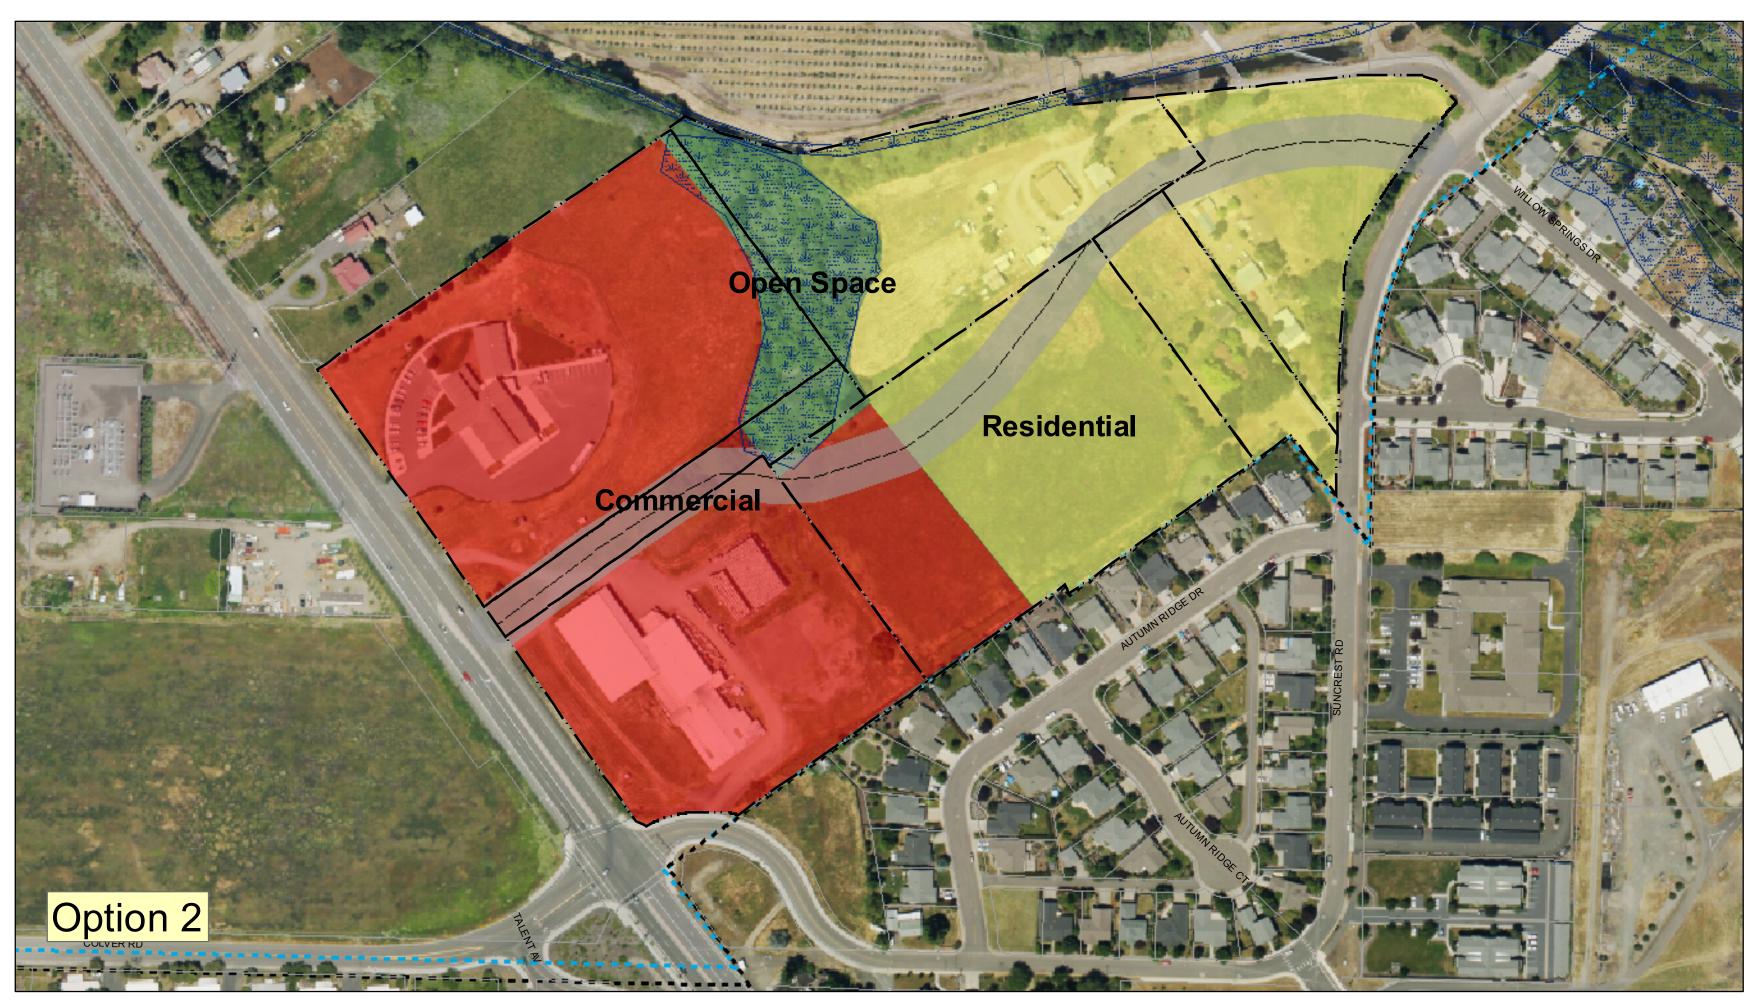

## TA5 Conceptual Planning

Mapping is schematic only and bears no warranty of accuracy. This product was created for informational purposes and may r have been prepared for or be suitable for legal, engineering, surveying, or property investment purposes. All zoning informa-should be confirmed by the City prior to use for such purposes.

Plotted: 2/10/2015 By: Zac Moody

Transportation Alternatives

| TA5 Properties                               |   | Proposed ROW        | <u> </u> | Proposed Collector Centerline |   |
|----------------------------------------------|---|---------------------|----------|-------------------------------|---|
| Tax Lots                                     |   | Residential (R) 49% |          | Wetland                       |   |
| City Limits                                  |   | Open Space (O) 8%   |          |                               |   |
| UGB                                          |   | Commercial (C) 42%  |          |                               |   |
|                                              |   |                     |          |                               |   |
|                                              |   |                     |          |                               | Ν |
| curacy.<br>d may not<br>ring,<br>information | 0 | 250                 | 500      | 750<br>Feet                   |   |
| poses.                                       |   |                     |          |                               |   |