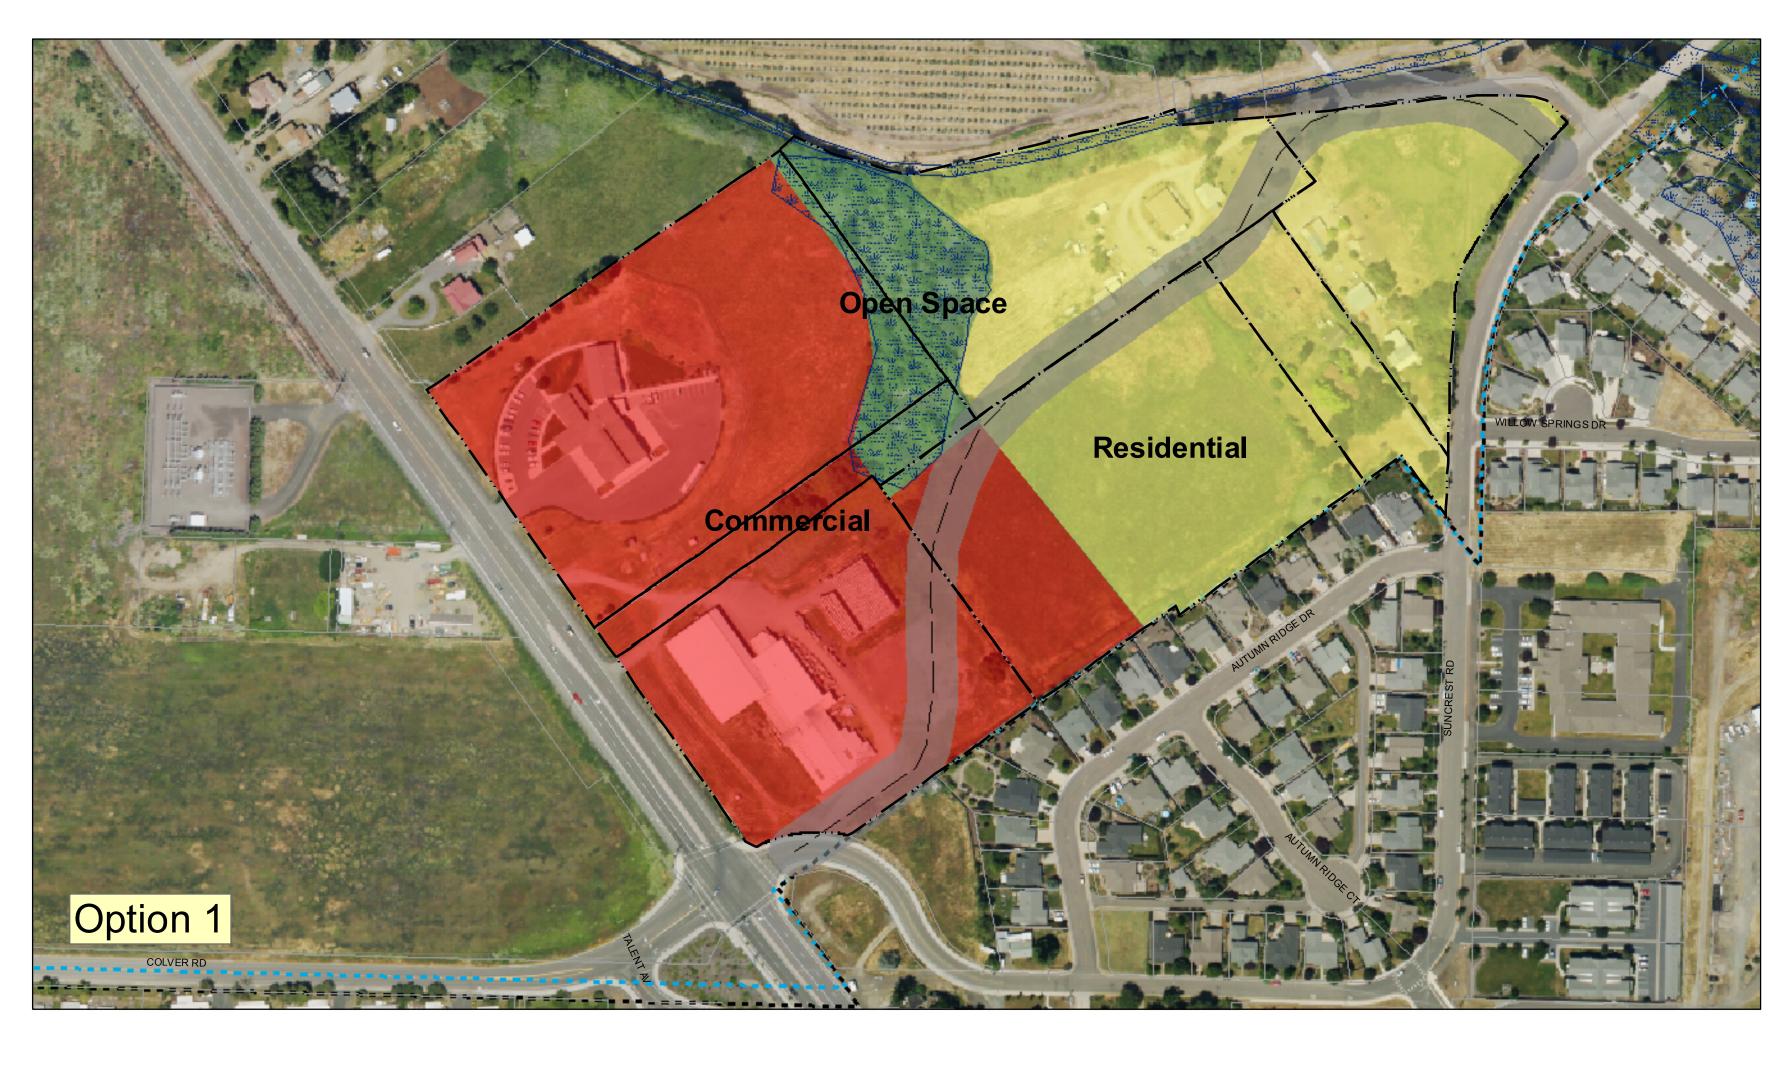

## TA5 Conceptual Planning

Mapping is schematic only and bears no warranty of accuracy. This product was created for informational purposes and may r have been prepared for or be suitable for legal, engineering, surveying, or property investment purposes. All zoning informa-should be confirmed by the City prior to use for such purposes.

Plotted: 2/10/2015 By: Zac Moody

Transportation Alternatives

| TA5 Properties                               |   | Proposed ROW        | <u> </u> | Proposed Collector Centerline |   |
|----------------------------------------------|---|---------------------|----------|-------------------------------|---|
| Tax Lots                                     |   | Residential (R) 49% |          | Wetland                       |   |
| City Limits                                  |   | Open Space (O) 8%   |          |                               |   |
| UGB                                          |   | Commercial (C) 42%  |          |                               |   |
|                                              |   |                     |          |                               |   |
|                                              |   |                     |          |                               | Ν |
| curacy.<br>d may not<br>ring,<br>information | 0 | 250                 | 500      | 750<br>Feet                   |   |
| poses.                                       |   |                     |          |                               |   |