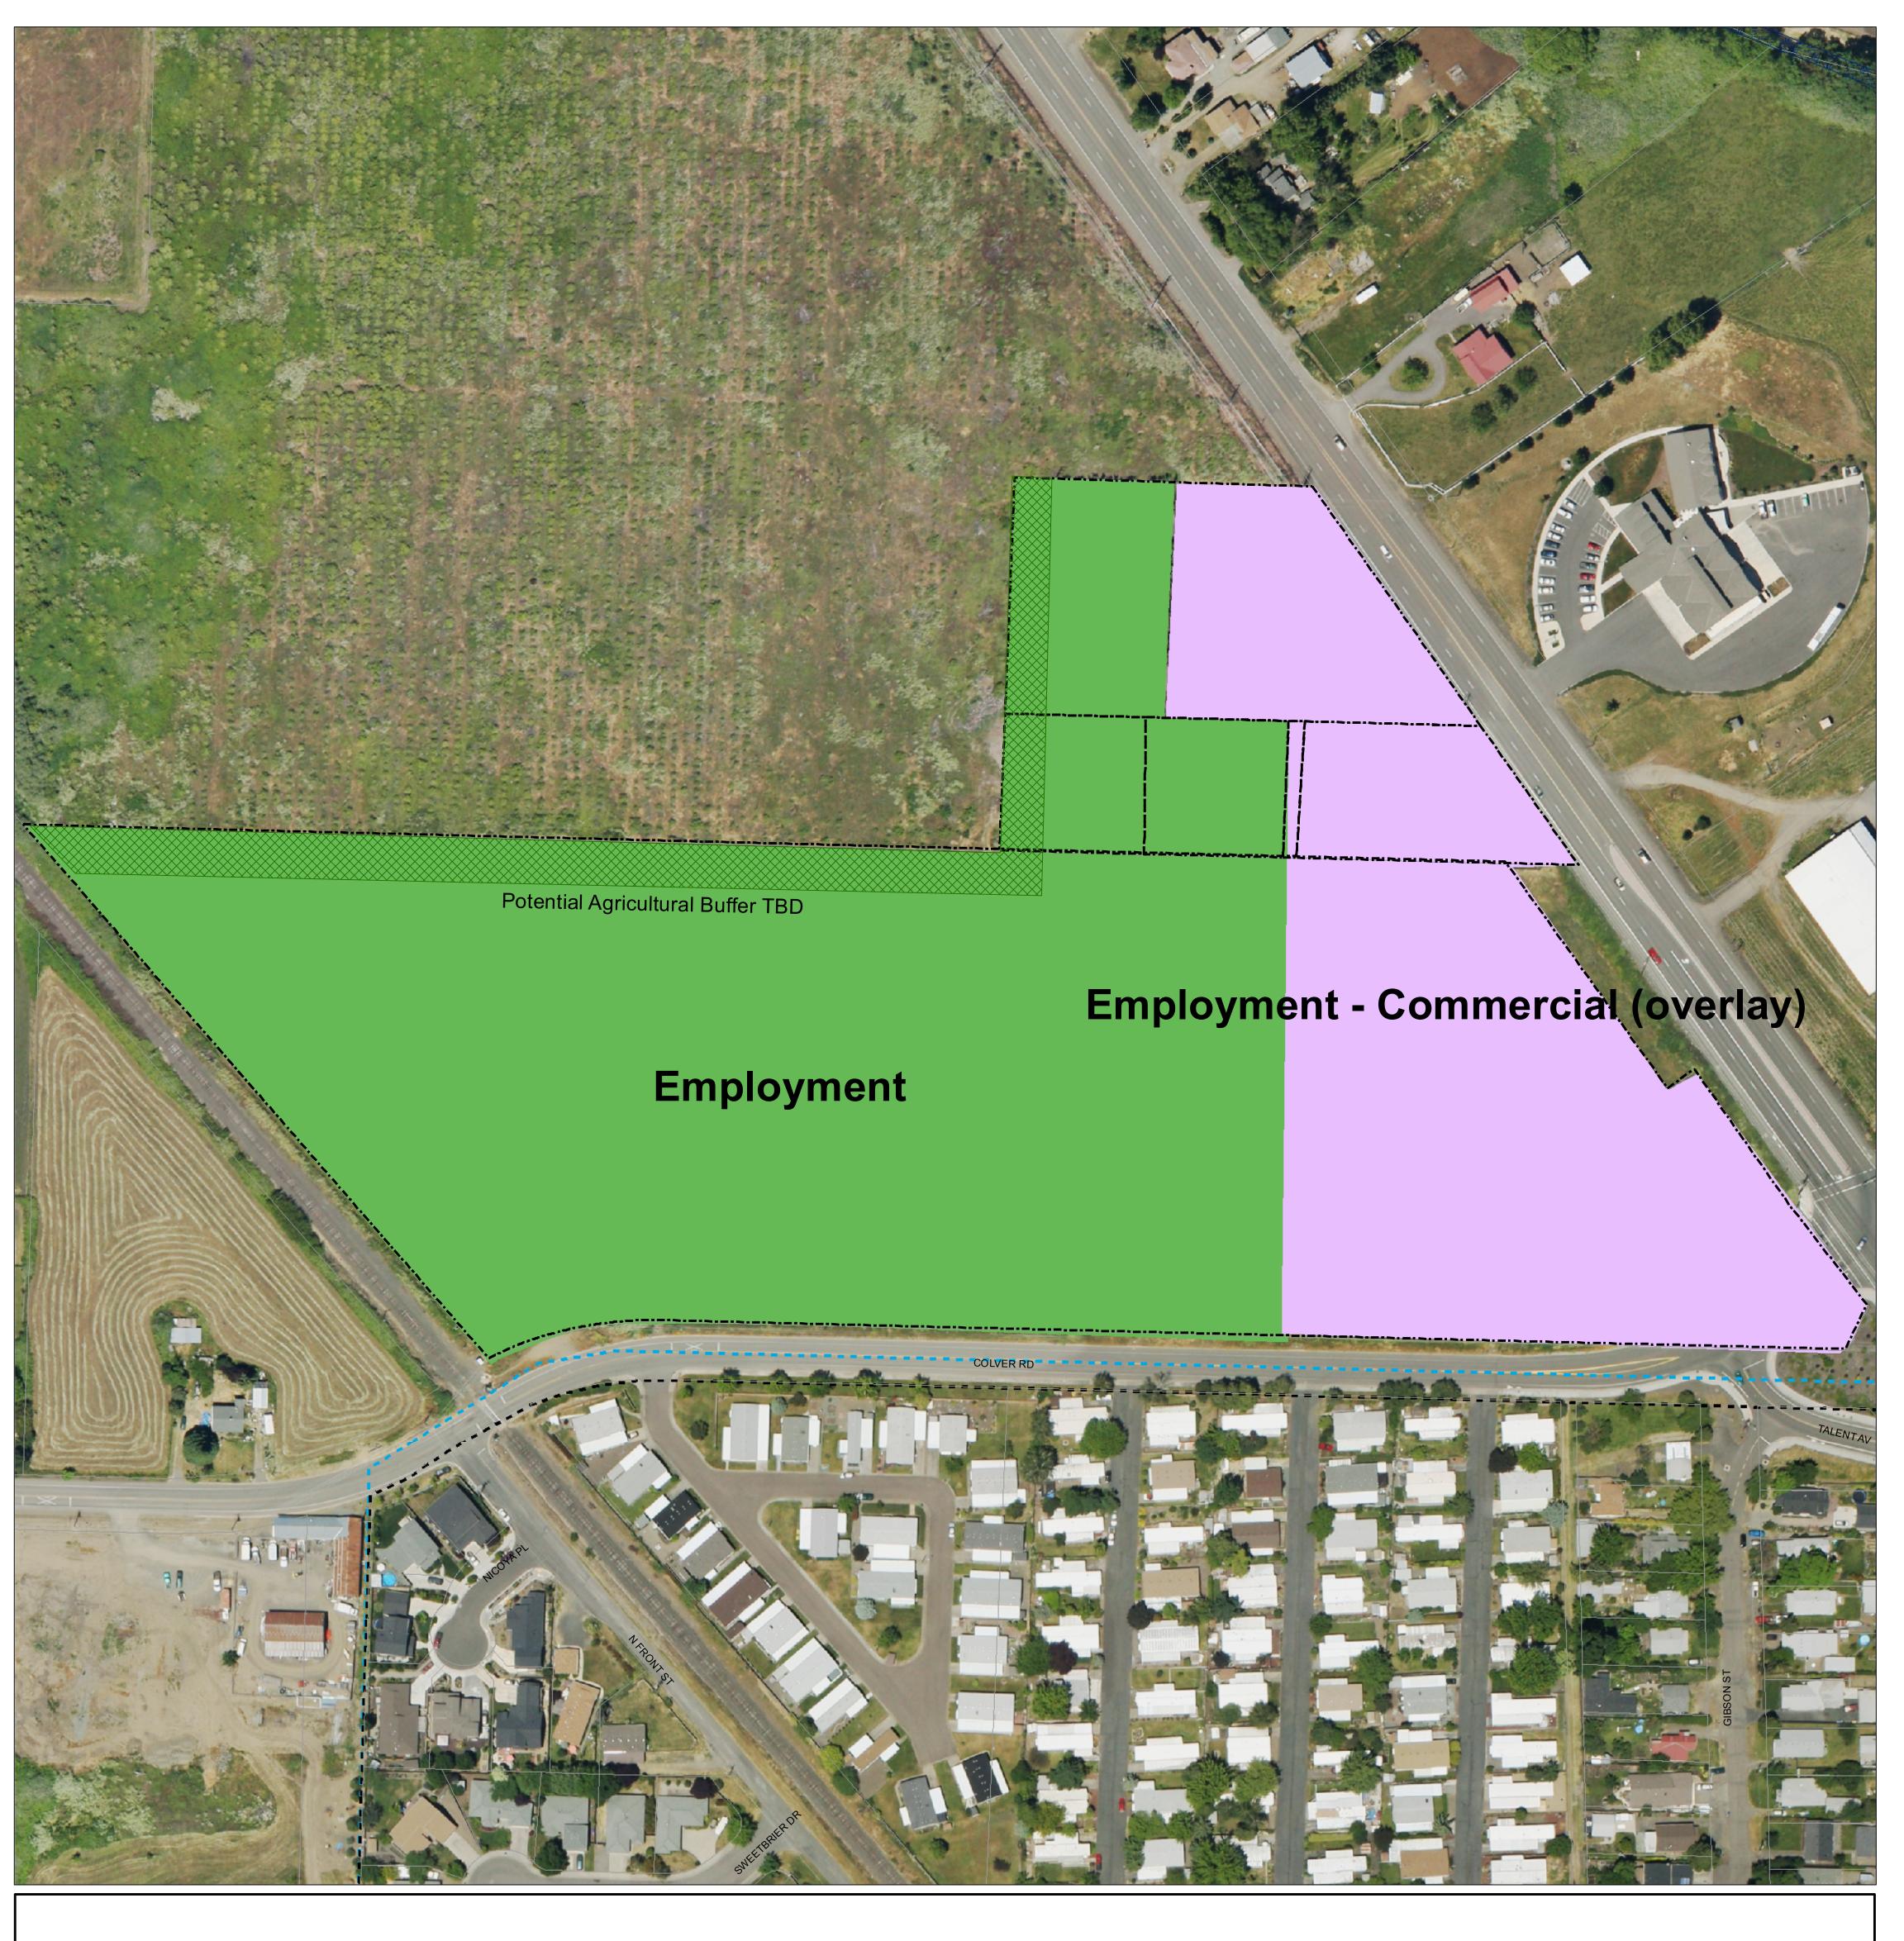

## TA4 Conceptual Planning

## Preferred Alternative

Approved 11/18/15 by Resolution 15-933-R

|         | Tax Lots    | TA4 Properties      | Employment 67%                       |
|---------|-------------|---------------------|--------------------------------------|
| <u></u> | City Limits | Agricultural Buffer | Employment-Commercial<br>Overlay 33% |
|         | UGB         | Wetland             |                                      |

Mapping is schematic only and bears no warranty of accuracy. This product was created for informational purposes and may not have been prepared for or be suitable for legal, engineering, surveying, or property investment purposes. All zoning information should be confirmed by the City prior to use for such purposes.