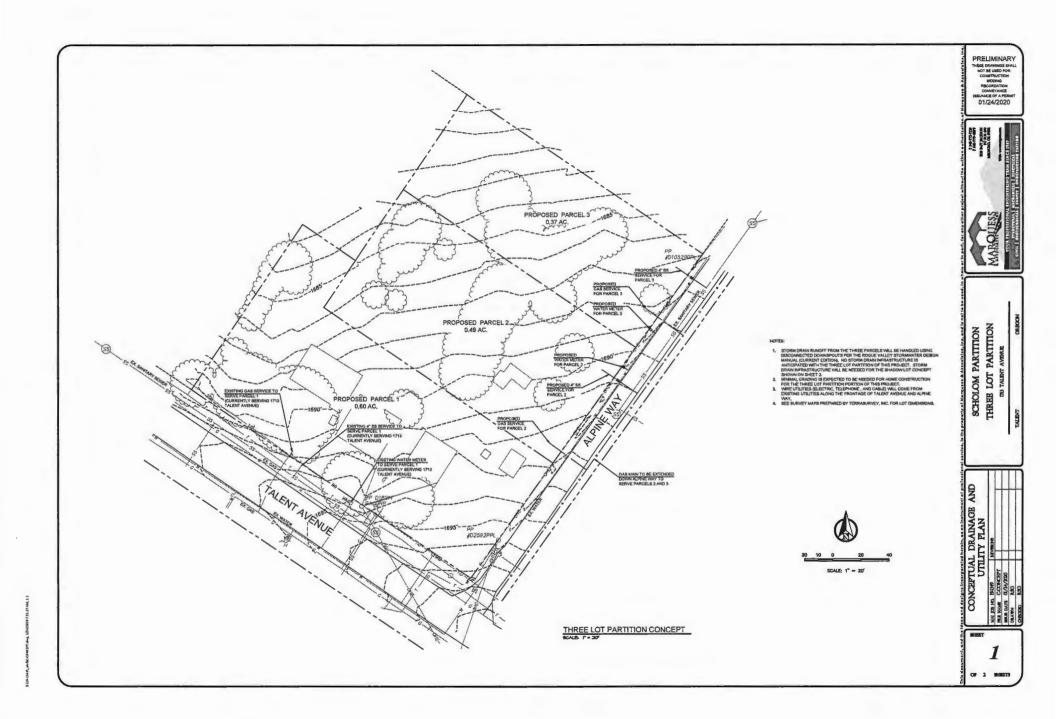

#### Discussion:

The proposed partition meets the density calculations for the subject site. Additional partitions may occur in the future, as demonstrated on the submitted conceptual "shadow plan" for the subject property, that still meets the density standard for the RS-5 zoning district.

## FINDING:

The City of Talent finds that the proposed 3 lot partition meets the density standard for the RS-5 district. In addition, the shadow plan confirms that any future partitioning will also meet the density standard.

#### Discussion:

A "shadow plan" for potential re-division has been prepared and is attached for the potential future land divisions with the proposed lot configuration with the partition application. All three lots have the ability to provide for future partitioning. The attached shadow plan demonstrates how the site can still meet density standards, and lot area and dimension standards, consistent with the RS-5 zoning district standards within the Code.

## FINDINGS:

The City of Talent finds that the applicant's surveyor has prepared a conceptual shadow plan for the potential re-division of the proposed lots. The conceptual plan demonstrates compliance with the lot area, lot dimensions and density for the RS-5 district. There are no public roads proposed with this application or the conceptual shadow plan for the subject site.