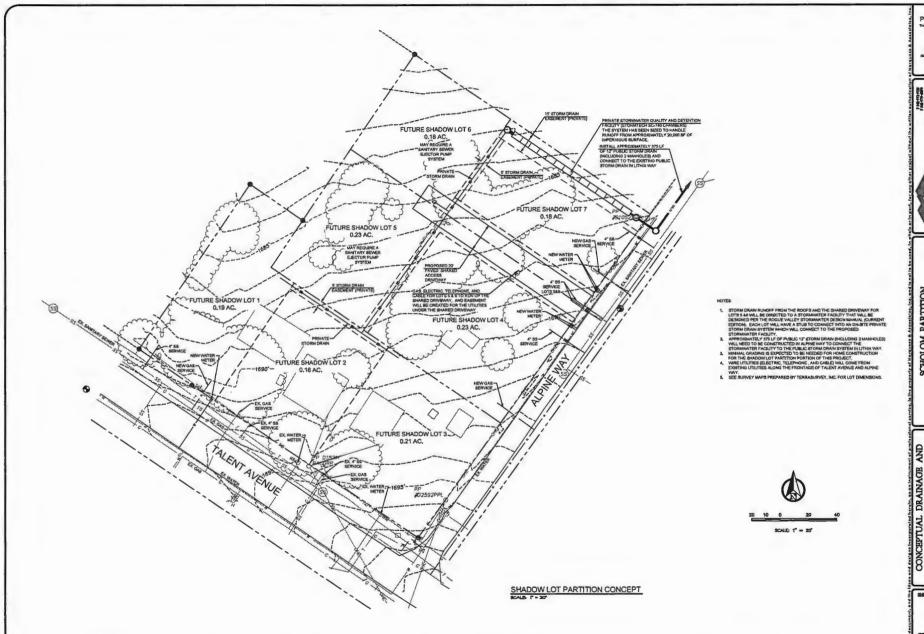

#### Discussion:

The proposed partition meets the density calculations for the subject site. Additional partitions may occur in the future, as demonstrated on the submitted conceptual "shadow plan" for the subject property, that still meets the density standard for the RS-5 zoning district.

## FINDING:

The City of Talent finds that the proposed 3 lot partition meets the density standard for the RS-5 district. In addition, the shadow plan confirms that any future partitioning will also meet the density standard.

### Discussion:

There are no common or shared drives proposed at this time. This standard is not applicable with this application. The conceptual shadow plan for Parcels 2 and 3 may have a shared common drive with any potential future partition application, where easements and maintenance will be required.

#### Discussion:

A "shadow plan" for potential re-division has been prepared and is attached for the potential future land divisions with the proposed lot configuration with the partition application. All three lots have the ability to provide for future partitioning. The attached shadow plan demonstrates how the site can still meet density standards, and lot area and dimension standards, consistent with the RS-5 zoning district standards within the Code.

## FINDINGS:

The City of Talent finds that the applicant's surveyor has prepared a conceptual shadow plan for the potential re-division of the proposed lots. The conceptual plan demonstrates compliance with the lot area, lot dimensions and density for the RS-5 district. There are no public roads proposed with this application or the conceptual shadow plan for the subject site.