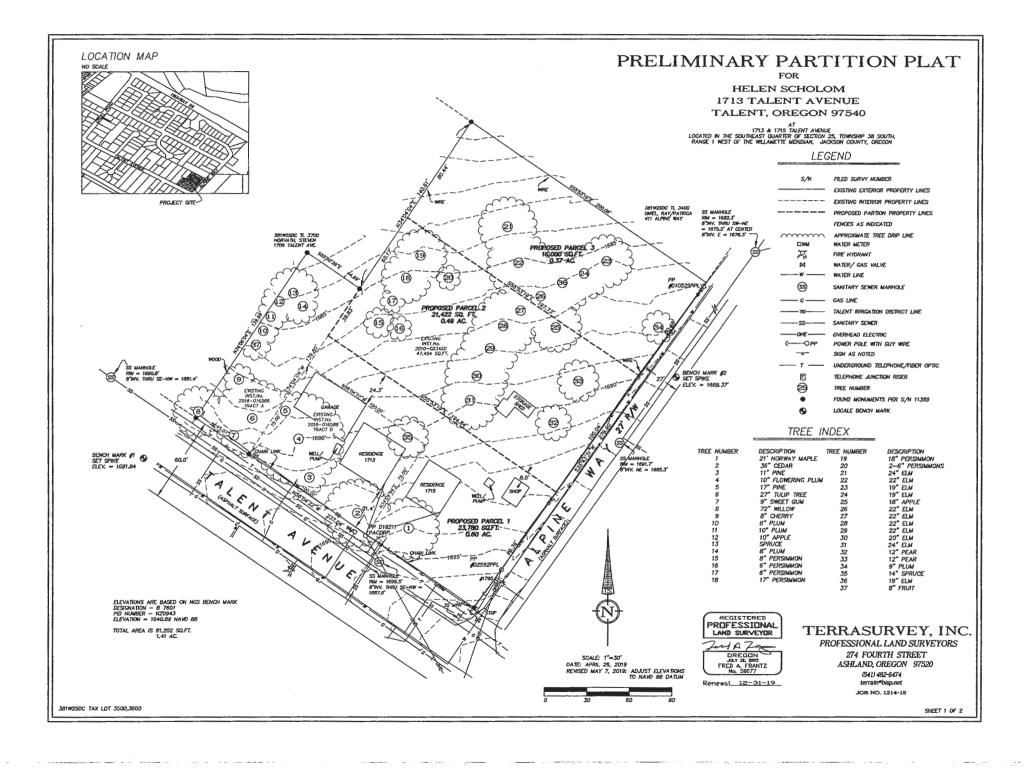

#### INTRODUCTION:

This land division application, a three lot partition, is submitted by the property owner / applicant, Helen Scholom, to demonstrate consistency with Article 3 / Section 8-2 of the Talent Development Code (TDC) for creating 3 detached single family dwelling parcels.

The subject property is located at the northwest corner of Talent Avenue and Apline Way. The site currently contains 2 detached dwellings with the majority of the site vacant of development.

## Discussion:

The tentative plat, prepared by Terrasurvey, Inc., has identified and included all required information and site analysis, including existing improvements and significant trees, on the preliminary plat, in compliance with Section 8-2.320.

## Discussion:

The proposed land division, 3 lot partition, is in compliance with Chapter 8-2.330, TDC and with Chapter 8-3, TDC, particularly Section 8-3C.170, TDC, for meeting the minimum area and dimension standards within the RS-5 zoning district.

#### **FINDINGS:**

The City of Talent finds that the preliminary plat for a 3 lot partition is consistent with RS-5 zoning district standards. There are no new streets proposed or identified surrounding the subject site with this application and all of the major trees will be preserved to the greatest extent. In addition, the plat has identified all applicable information and is in compliance with the applicable standards for a land division found in Section 8-2.320 and Section 8-2.330(A).

#### FINDINGS:

The City of Talent finds that the subject property is located at the northwest corner of Talent Avenue and Alpine Way that does not

provide suitable location for additional public streets. The potential block standards can be accommodated with the extension of either Belmont Drive or Jordan Avenue. The proposed lots as shown on the preliminary plat, meets the minimum code standards for lot area and lot width within the RS-5 district.