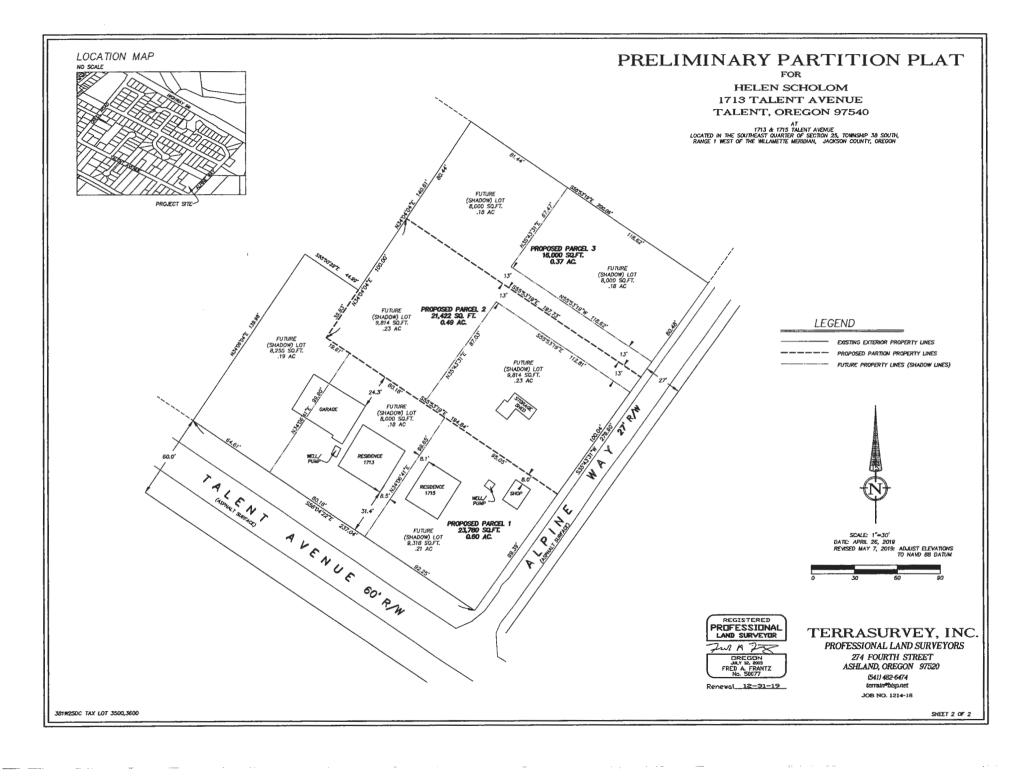

#### INTRODUCTION:

This land division application, a three lot partition, is submitted by the property owner / applicant, Helen Scholom, to demonstrate consistency with Article 3 / Section 8-2 of the Talent Development Code (TDC) for creating 3 detached single family dwelling parcels.

The subject property is located at the northwest corner of Talent Avenue and Apline Way. The site currently contains 2 detached dwellings with the majority of the site vacant of development.

## Discussion:

The proposed land division, 3 lot partition, is in compliance with Chapter 8-2.330, TDC and with Chapter 8-3, TDC, particularly Section 8-3C.170, TDC, for meeting the minimum area and dimension standards within the RS-5 zoning district.

#### **FINDINGS:**

The City of Talent finds that the preliminary plat for a 3 lot partition is consistent with RS-5 zoning district standards. There are no new streets proposed or identified surrounding the subject site with this application and all of the major trees will be preserved to the greatest extent. In addition, the plat has identified all applicable information and is in compliance with the applicable standards for a land division found in Section 8-2.320 and Section 8-2.330(A).

#### FINDINGS:

The City of Talent finds that the subject property is located at the northwest corner of Talent Avenue and Alpine Way that does not

provide suitable location for additional public streets. The potential block standards can be accommodated with the extension of either Belmont Drive or Jordan Avenue. The proposed lots as shown on the preliminary plat, meets the minimum code standards for lot area and lot width within the RS-5 district.