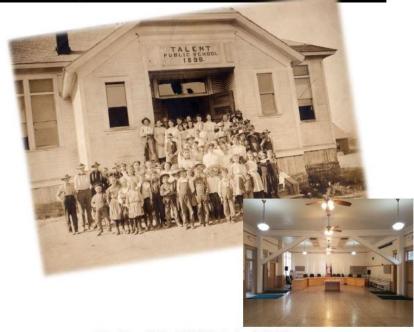

#### TALENT'S HISTORIC TOWN HALL

Built in 1899 for use as the Talent Elementary School. In 1910, it was purchased by the City of Talent. For many years it was known as the Community Center.

## Commitment

- At Least 2 community members join the virtual sessions
- Complete field work
- Local champion(s)
- Match funding

The Historic Town Hall is one of the first public buildings to be erected in Talent. It's a large 4,870 square foot wood framed building located in the heart of the downtown. It sits on the northwest corner of East Main and North Market Street.