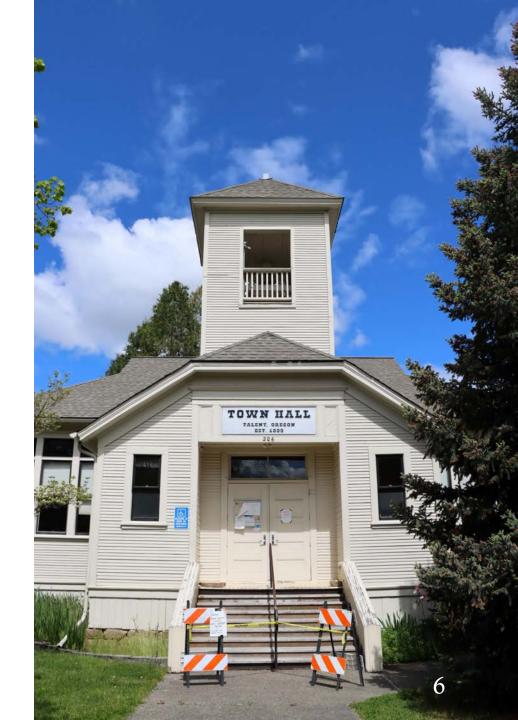

## Commitment

- At Least 2 community members join the virtual sessions
- Complete field work
- Local champion(s)
- Match funding

The Historic Town Hall is one of the first public buildings to be erected in Talent. It's a large 4,870 square foot wood framed building located in the heart of the downtown. It sits on the northwest corner of East Main and North Market Street.

It was listed on the National Register of Historic Places in March 2012.

(NRIS# 12000080)