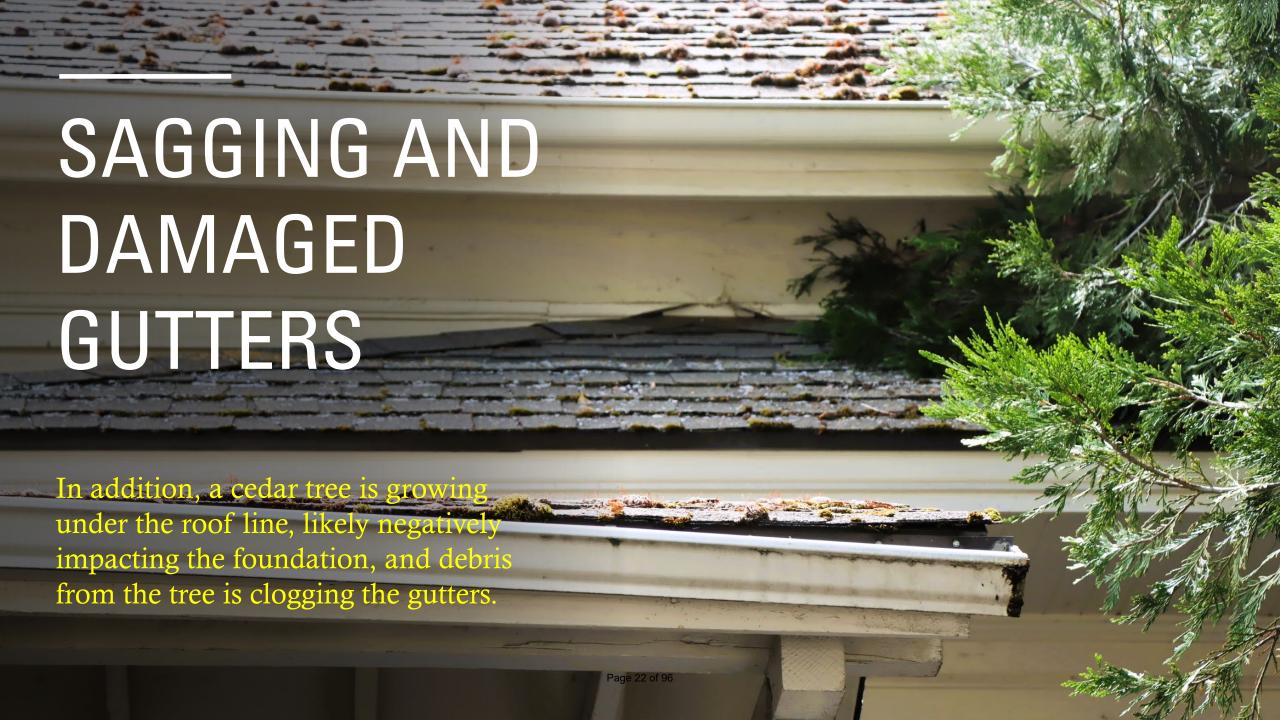

# DOWN SPOUTS ARE CLOGGED AND RUSTED.

Water damage to the interior and exterior of the building is very likely.