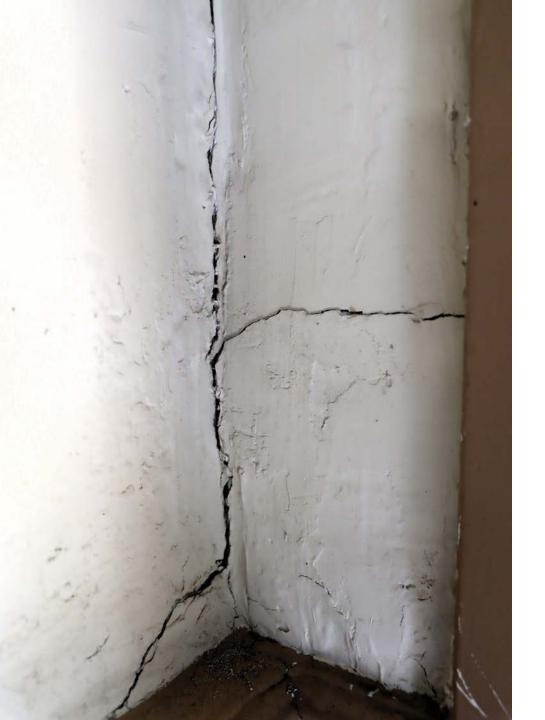

## PHOTOS OF CURRENT STRUCTURAL AND COSMETIC ISSUES

# EXTENSIVE CRACKING IN THE INTERIOR WALLS

Caused by foundation problems and possible water damage.