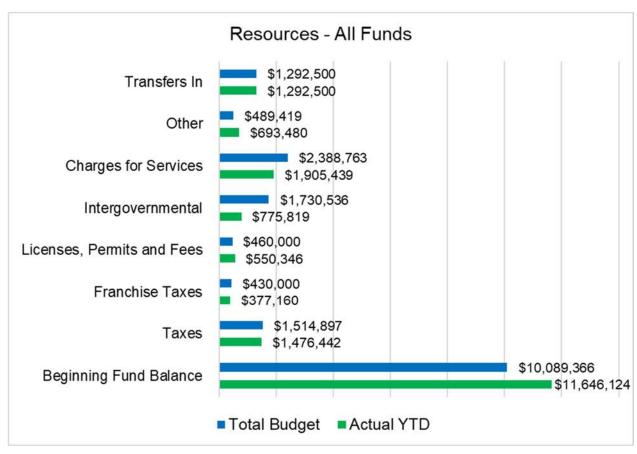

#### **Budget Analysis Summary – All Funds**

|                                 |    | City of Ta               | lent                        |            |    |              |            |  |  |
|---------------------------------|----|--------------------------|-----------------------------|------------|----|--------------|------------|--|--|
| All Funds                       |    |                          |                             |            |    |              |            |  |  |
| March 31, 2024                  |    |                          |                             |            |    |              |            |  |  |
|                                 |    |                          |                             |            |    |              |            |  |  |
|                                 |    |                          |                             | Total      | ٦  | Total Budget | %          |  |  |
| RESOURCES (2023-2024)           | С  | urrent YTD               |                             | Budget     |    | Variance     | Remaining  |  |  |
| Taxes                           |    | 1,476,442                |                             | 1,514,897  |    | (38,455)     | -3%        |  |  |
| Franchise Taxes                 |    | 377,160                  |                             | 430,000    |    | (52,840)     | -12%       |  |  |
| Licenses, Permits and Fees      |    | 550,346                  |                             | 460,000    |    | 90,346       | 20%        |  |  |
| Intergovernmental               |    | 775,819                  |                             | 1,730,536  |    | (954,717)    | -55%       |  |  |
| Charges for Services            |    | 1,905,439                |                             | 2,388,763  |    | (483,324)    | -20%       |  |  |
| Fines and Forfeitures           |    | 38,711                   |                             | 46,000     |    | (7,289)      | -16%       |  |  |
| Interest                        |    | 405,645                  |                             | 291,900    |    | 113,745      | 39%        |  |  |
| Miscellaneous                   |    | 249,124                  |                             | 151,519    |    | 97,605       | 64%        |  |  |
| Total Resources from Operations | \$ | 5,778,686                | \$                          | 7,013,615  | \$ | (1,234,929)  | -18%       |  |  |
| Beginning Fund Balances         |    | 11,646,124               |                             | 10,089,366 |    | 1,556,758    | 15%        |  |  |
| Transfers In                    |    | 1,292,500                |                             | 1,292,500  |    | -            | 0%         |  |  |
| Total Other Resources           | \$ | 12,938,624               | \$                          | 11,381,866 | \$ | 1,556,758    | 14%        |  |  |
| TOTAL RESOURCES                 | \$ | 18,717,310               | \$                          | 18,395,481 | \$ | 321,829      | <u>2%</u>  |  |  |
| REQUIREMENTS (2023-2024)        |    |                          |                             |            |    |              |            |  |  |
| Personnel Services              |    | 2,715,688                |                             | 3,747,539  |    | 1,031,851    | 28%        |  |  |
| Materials and Services          |    | 2,003,306                |                             | 3,525,830  |    | 1,522,524    | 43%        |  |  |
| Capital Outlay and Construction |    | 428,179                  |                             | 1,539,660  |    | 1,111,481    | 72%        |  |  |
| Debt Service                    |    | 455,522                  |                             | 455,522    |    | 0            | 0%         |  |  |
| Total Operating Expenses        | \$ | 5,602,695                | \$                          | 9,268,551  | \$ | 3,665,856    | 40%        |  |  |
| Transfers Out                   |    | 1,292,500                |                             | 1,292,500  |    | -            | 0%         |  |  |
| Contingency                     |    | -                        |                             | 700,000    |    | 700,000      | 100%       |  |  |
| Estimated Ending Fund Balances  |    | 11,822,115               |                             | 7,134,430  |    | (4,687,685)  | -66%       |  |  |
| Total Other Requirements        | \$ | 13,114,615               | \$                          | 9,126,930  | \$ | (3,987,685)  | -44%       |  |  |
| TOTAL REQUIREMENTS              | \$ | 18,717,310<br>Page 35 of | <b>\$</b><br>9 <del>6</del> | 18,395,481 | \$ | (321,829)    | <u>-2%</u> |  |  |