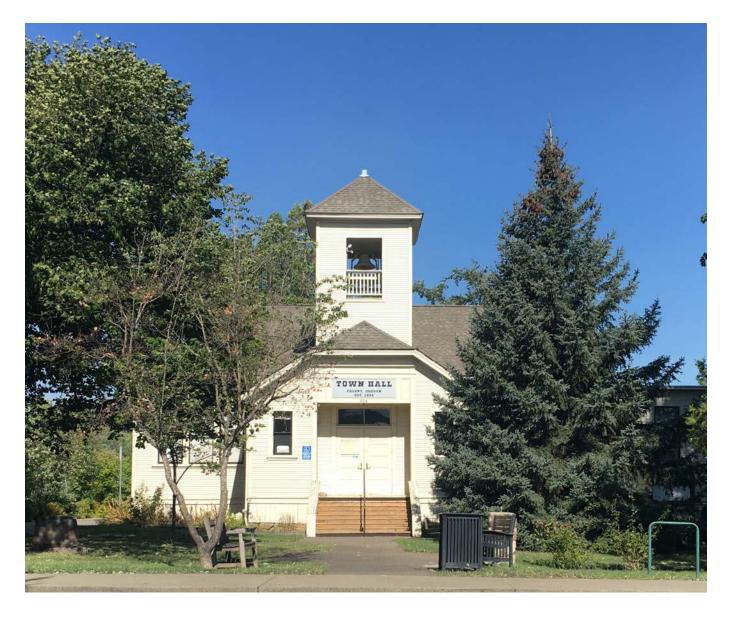

## Commitment

- At Least 2 community members join the virtual sessions
- Complete field work
- Local champion(s)
- Match funding

The Historic Town Hall is one of the first public buildings to be erected in Talent. It's a large 4,870 square foot wood framed building located in the heart of the downtown. It sits on the northwest corner of East Main and North Market Street.

It was listed on the National Register of Historic Places in March 2012.

(NRIS# 12000080)

#### TALENT'S HISTORIC TOWN HALL

Built in 1899 for use as the Talent Elementary School. In 1910, it was purchased by the City of Talent. For many years it was known as the Community Center.