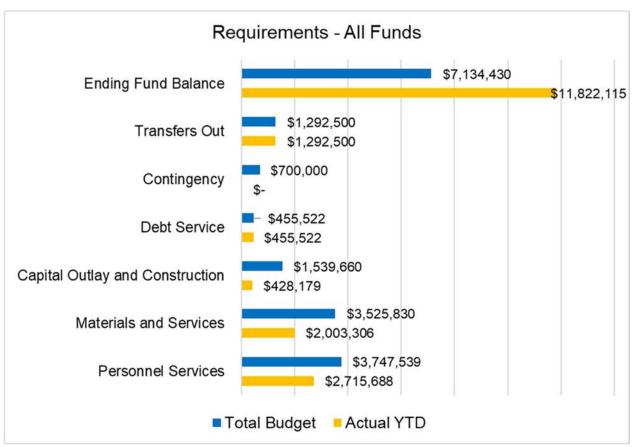

#### **Budget Analysis Summary – All Funds**

|                                 |    | City of Ta               | lent                        |            |    |              |            |  |  |
|---------------------------------|----|--------------------------|-----------------------------|------------|----|--------------|------------|--|--|
| All Funds                       |    |                          |                             |            |    |              |            |  |  |
| March 31, 2024                  |    |                          |                             |            |    |              |            |  |  |
|                                 |    |                          |                             |            |    |              |            |  |  |
|                                 |    |                          |                             | Total      | ٦  | Total Budget | %          |  |  |
| RESOURCES (2023-2024)           | С  | urrent YTD               |                             | Budget     |    | Variance     | Remaining  |  |  |
| Taxes                           |    | 1,476,442                |                             | 1,514,897  |    | (38,455)     | -3%        |  |  |
| Franchise Taxes                 |    | 377,160                  |                             | 430,000    |    | (52,840)     | -12%       |  |  |
| Licenses, Permits and Fees      |    | 550,346                  |                             | 460,000    |    | 90,346       | 20%        |  |  |
| Intergovernmental               |    | 775,819                  |                             | 1,730,536  |    | (954,717)    | -55%       |  |  |
| Charges for Services            |    | 1,905,439                |                             | 2,388,763  |    | (483,324)    | -20%       |  |  |
| Fines and Forfeitures           |    | 38,711                   |                             | 46,000     |    | (7,289)      | -16%       |  |  |
| Interest                        |    | 405,645                  |                             | 291,900    |    | 113,745      | 39%        |  |  |
| Miscellaneous                   |    | 249,124                  |                             | 151,519    |    | 97,605       | 64%        |  |  |
| Total Resources from Operations | \$ | 5,778,686                | \$                          | 7,013,615  | \$ | (1,234,929)  | -18%       |  |  |
| Beginning Fund Balances         |    | 11,646,124               |                             | 10,089,366 |    | 1,556,758    | 15%        |  |  |
| Transfers In                    |    | 1,292,500                |                             | 1,292,500  |    | -            | 0%         |  |  |
| Total Other Resources           | \$ | 12,938,624               | \$                          | 11,381,866 | \$ | 1,556,758    | 14%        |  |  |
| TOTAL RESOURCES                 | \$ | 18,717,310               | \$                          | 18,395,481 | \$ | 321,829      | <u>2%</u>  |  |  |
| REQUIREMENTS (2023-2024)        |    |                          |                             |            |    |              |            |  |  |
| Personnel Services              |    | 2,715,688                |                             | 3,747,539  |    | 1,031,851    | 28%        |  |  |
| Materials and Services          |    | 2,003,306                |                             | 3,525,830  |    | 1,522,524    | 43%        |  |  |
| Capital Outlay and Construction |    | 428,179                  |                             | 1,539,660  |    | 1,111,481    | 72%        |  |  |
| Debt Service                    |    | 455,522                  |                             | 455,522    |    | 0            | 0%         |  |  |
| Total Operating Expenses        | \$ | 5,602,695                | \$                          | 9,268,551  | \$ | 3,665,856    | 40%        |  |  |
| Transfers Out                   |    | 1,292,500                |                             | 1,292,500  |    | -            | 0%         |  |  |
| Contingency                     |    | -                        |                             | 700,000    |    | 700,000      | 100%       |  |  |
| Estimated Ending Fund Balances  |    | 11,822,115               |                             | 7,134,430  |    | (4,687,685)  | -66%       |  |  |
| Total Other Requirements        | \$ | 13,114,615               | \$                          | 9,126,930  | \$ | (3,987,685)  | -44%       |  |  |
| TOTAL REQUIREMENTS              | \$ | 18,717,310<br>Page 35 of | <b>\$</b><br>9 <del>6</del> | 18,395,481 | \$ | (321,829)    | <u>-2%</u> |  |  |