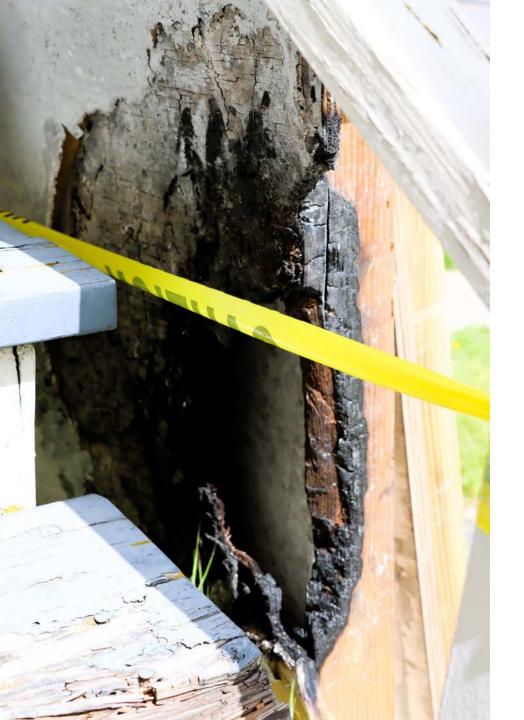

# IN 2023 A STRUCTURAL ENGINEER WAS HIRED.

It was determined that there were numerous structural issues with the building. Some of the concerning items include:

- Wood sill plates have deteriorated, and the wall studs are in contact with the soil.
- Cracks in the mortar and stone blocks have dislodged from the stem wall in the foundation.
- Plaster wall finishes are cracking.
- The floor is unlevel and causing cracks in the floor tiles.

# WHAT'S NOT INCLUDED IN THE ORIGINAL ASSESSMENT?

- Repair and replacement of gutters and downspouts
- Exterior paint
- Cleaning and repair of roof
- Damages that resulted from the April 2024 fire
- Repair of the exterior rock and mortar foundation
- New foundation to take pressure off the exterior rock and mortar foundation
- Any hidden issues such as dry rot or water damage to the attic, walls, or possibly bell tower
- Fire suppression system and alarm
- And more...