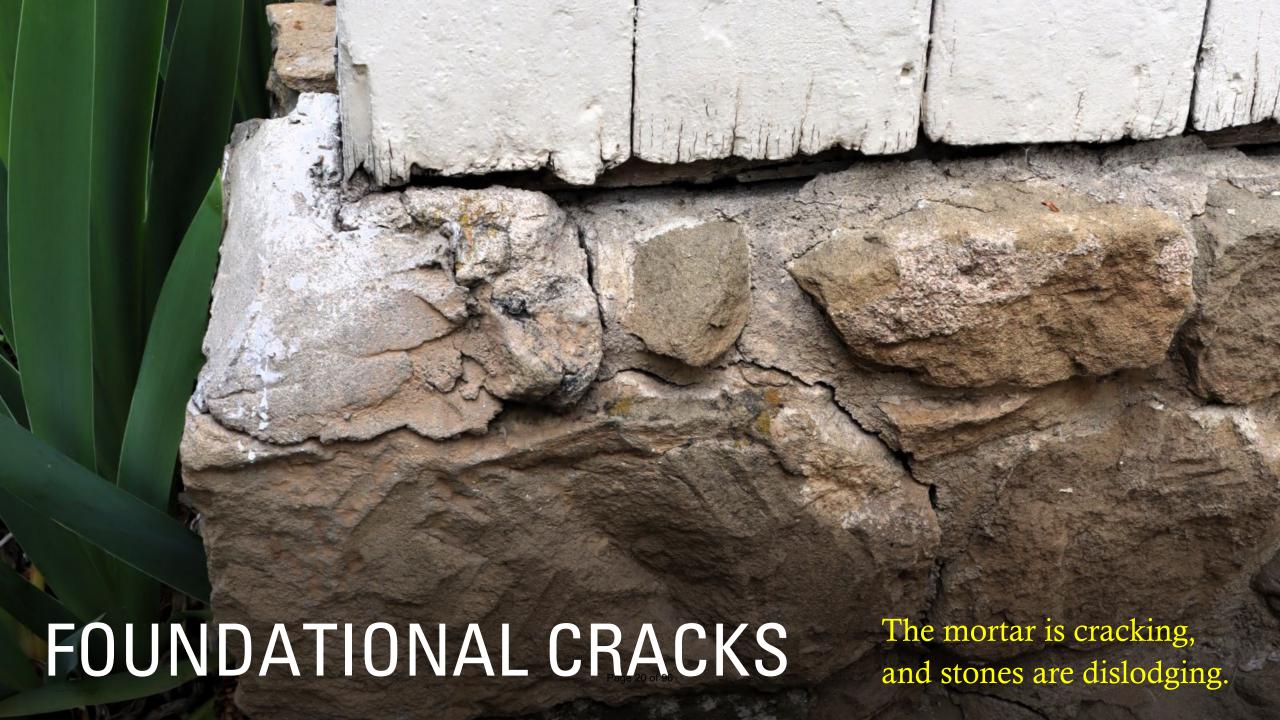

# IN 2023 A STRUCTURAL ENGINEER WAS HIRED.

It was determined that there were numerous structural issues with the building. Some of the concerning items include:

- Wood sill plates have deteriorated, and the wall studs are in contact with the soil.
- Cracks in the mortar and stone blocks have dislodged from the stem wall in the foundation.
- Plaster wall finishes are cracking.
- The floor is unlevel and causing cracks in the floor tiles.

# EXTENSIVE CRACKING IN THE INTERIOR WALLS

Caused by foundation problems and possible water damage.