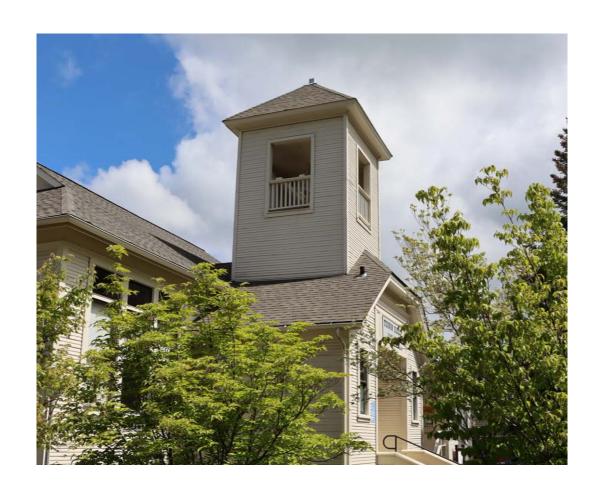

## Commitment

- At Least 2 community members join the virtual sessions
- Complete field work
- Local champion(s)
- Match funding

The Historic Town Hall is one of the first public buildings to be erected in Talent. It's a large 4,870 square foot wood framed building located in the heart of the downtown. It sits on the northwest corner of East Main and North Market Street.

#### TALENT'S HISTORIC TOWN HALL

Built in 1899 for use as the Talent Elementary School. In 1910, it was purchased by the City of Talent. For many years it was known as the Community Center.

#### Additional uses include:

- Government offices
- Administration
- Police
- Public Library
- Polling Place
- Food Bank
- Community Events
- Council Chambers
- Rental Facility
- Other functions

Page 14 of 96