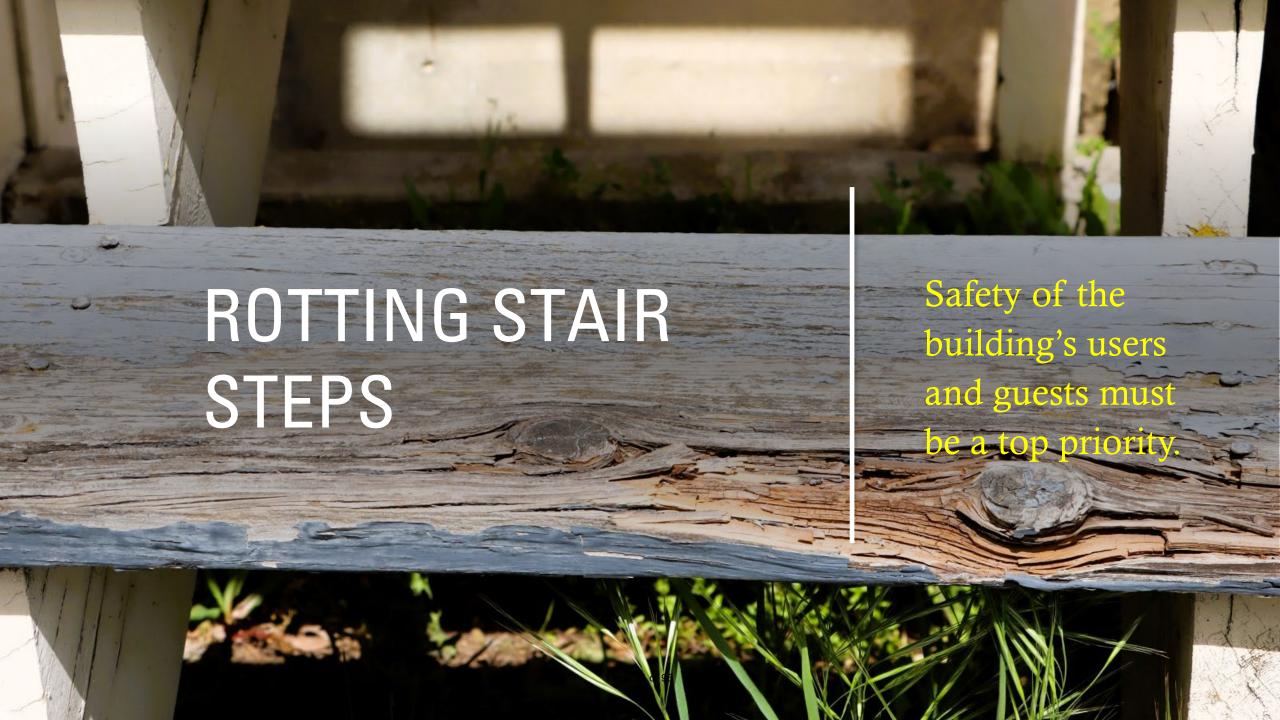

## PELING EXTERIOR PAINT

Wood is exposed, increasing the possibility of damage from pests and dry rot.