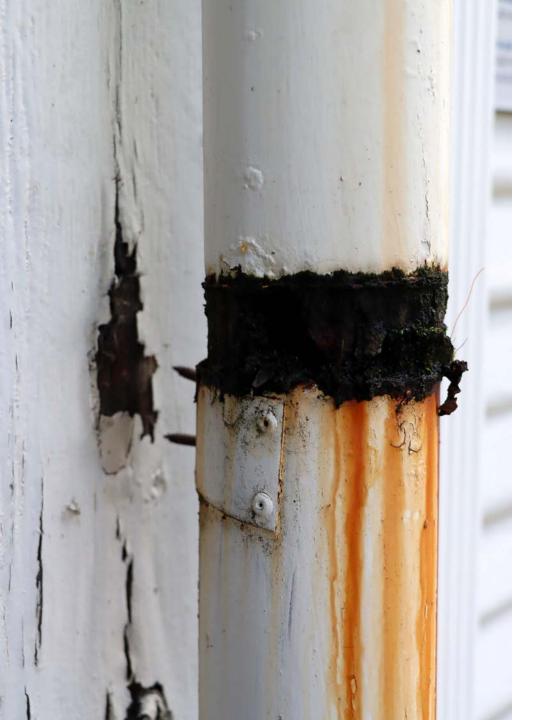

# DOWN SPOUTS ARE CLOGGED AND RUSTED.

Water damage to the interior and exterior of the building is very likely.