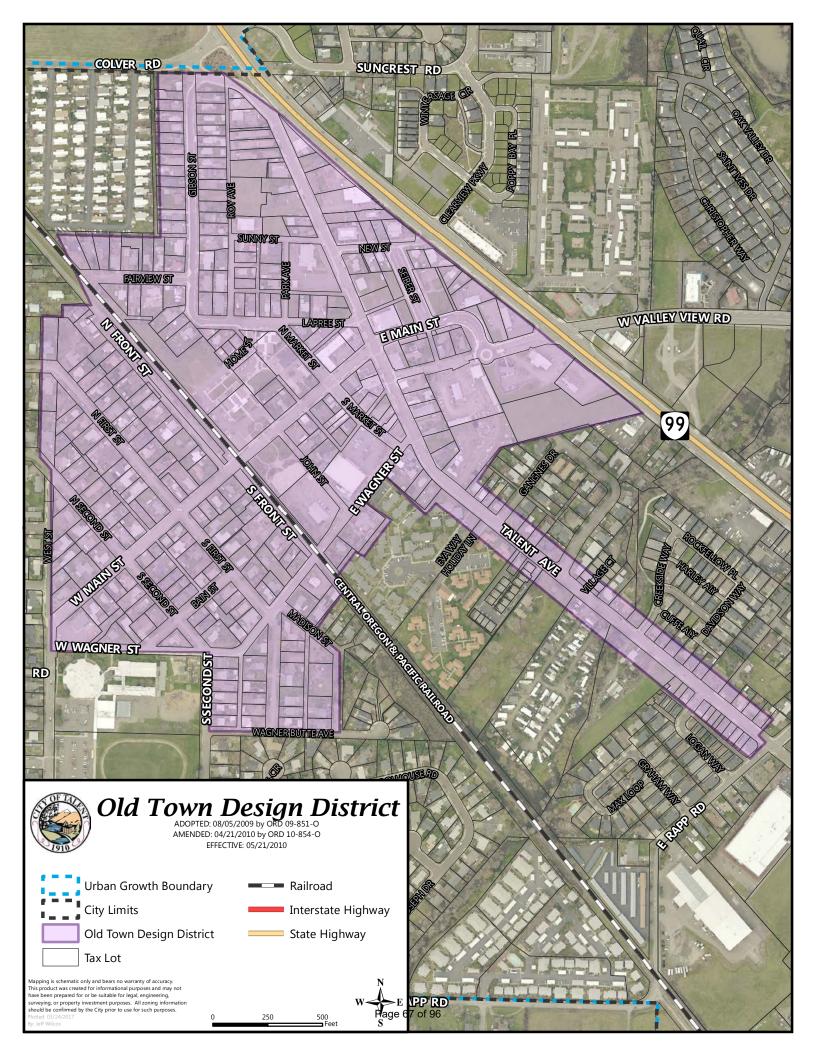

ing to pay directly for the signs rather than contribute to the City for the City to purchase the signs. The signs are produced locally and the cost is \$45-50 each plus \$20 each for mounting hardware. Staff has requested the TARC project leader, Jack Latvala, to arrange for providing additional signs that the City can have on-hand to replace damaged or missing signs.

#### **RELATED COUNCIL POLICIES**

## **POTENTIAL MOTIONS**

Motion to authorize the installation of Talent Old Town sign toppers at 24 locations as identified by the Talent Architectural Review Committee, with the signs and mounting hardware to be provided through private donations and installation by the Public Works Department.

## **ATTACHMENTS**

- · Map of Old Town Design District
- · Images of Old Town Sign Toppers











# **City Council Agenda Report**

Meeting Date: May 15, 2024 Staff Contact: Gary Milliman

**Department**: City Manager **E-Mail**: gmilliman@cityoftalent.org

Staff Recommendation: see below Estimated Time: 10 mins.

#### ISSUE BEFORE THE COUNCIL

Contract for Water Meter Replacement Project

#### **BACKGROUND**

The City issued a Request for Competitive Sealed Proposals for replacement of the City's water meter infrastructure as the process for selecting a contractor for furnishing a remoteread meter system. Please see the attached memorandum from the City's engineer, Jeff Ballard, outlining the process for evaluating the two proposals that were received. The proposal review panel consisted of the City Manager, Public Works Superintendent, Finance Director, City Engineer and Ut