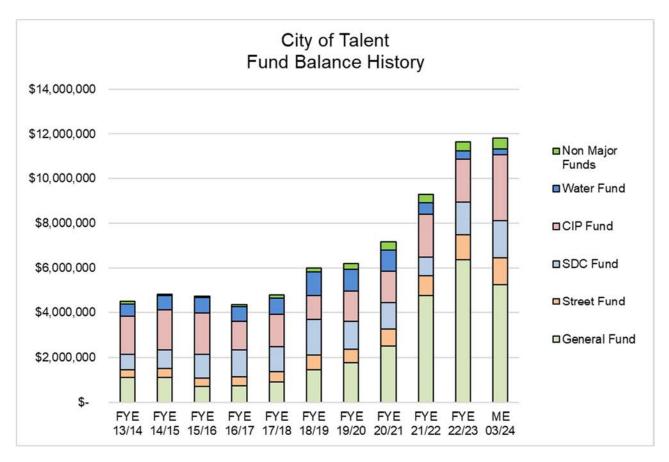

#### **Budget Analysis Summary – All Funds**

|                                 |    | City of Ta               | lent                        |            |    |              |            |  |  |
|---------------------------------|----|--------------------------|-----------------------------|------------|----|--------------|------------|--|--|
| All Funds                       |    |                          |                             |            |    |              |            |  |  |
| March 31, 2024                  |    |                          |                             |            |    |              |            |  |  |
|                                 |    |                          |                             |            |    |              |            |  |  |
|                                 |    |                          |                             | Total      | ٦  | Total Budget | %          |  |  |
| RESOURCES (2023-2024)           | С  | urrent YTD               |                             | Budget     |    | Variance     | Remaining  |  |  |
| Taxes                           |    | 1,476,442                |                             | 1,514,897  |    | (38,455)     | -3%        |  |  |
| Franchise Taxes                 |    | 377,160                  |                             | 430,000    |    | (52,840)     | -12%       |  |  |
| Licenses, Permits and Fees      |    | 550,346                  |                             | 460,000    |    | 90,346       | 20%        |  |  |
| Intergovernmental               |    | 775,819                  |                             | 1,730,536  |    | (954,717)    | -55%       |  |  |
| Charges for Services            |    | 1,905,439                |                             | 2,388,763  |    | (483,324)    | -20%       |  |  |
| Fines and Forfeitures           |    | 38,711                   |                             | 46,000     |    | (7,289)      | -16%       |  |  |
| Interest                        |    | 405,645                  |                             | 291,900    |    | 113,745      | 39%        |  |  |
| Miscellaneous                   |    | 249,124                  |                             | 151,519    |    | 97,605       | 64%        |  |  |
| Total Resources from Operations | \$ | 5,778,686                | \$                          | 7,013,615  | \$ | (1,234,929)  | -18%       |  |  |
| Beginning Fund Balances         |    | 11,646,124               |                             | 10,089,366 |    | 1,556,758    | 15%        |  |  |
| Transfers In                    |    | 1,292,500                |                             | 1,292,500  |    | -            | 0%         |  |  |
| Total Other Resources           | \$ | 12,938,624               | \$                          | 11,381,866 | \$ | 1,556,758    | 14%        |  |  |
| TOTAL RESOURCES                 | \$ | 18,717,310               | \$                          | 18,395,481 | \$ | 321,829      | <u>2%</u>  |  |  |
| REQUIREMENTS (2023-2024)        |    |                          |                             |            |    |              |            |  |  |
| Personnel Services              |    | 2,715,688                |                             | 3,747,539  |    | 1,031,851    | 28%        |  |  |
| Materials and Services          |    | 2,003,306                |                             | 3,525,830  |    | 1,522,524    | 43%        |  |  |
| Capital Outlay and Construction |    | 428,179                  |                             | 1,539,660  |    | 1,111,481    | 72%        |  |  |
| Debt Service                    |    | 455,522                  |                             | 455,522    |    | 0            | 0%         |  |  |
| Total Operating Expenses        | \$ | 5,602,695                | \$                          | 9,268,551  | \$ | 3,665,856    | 40%        |  |  |
| Transfers Out                   |    | 1,292,500                |                             | 1,292,500  |    | -            | 0%         |  |  |
| Contingency                     |    | -                        |                             | 700,000    |    | 700,000      | 100%       |  |  |
| Estimated Ending Fund Balances  |    | 11,822,115               |                             | 7,134,430  |    | (4,687,685)  | -66%       |  |  |
| Total Other Requirements        | \$ | 13,114,615               | \$                          | 9,126,930  | \$ | (3,987,685)  | -44%       |  |  |
| TOTAL REQUIREMENTS              | \$ | 18,717,310<br>Page 35 of | <b>\$</b><br>9 <del>6</del> | 18,395,481 | \$ | (321,829)    | <u>-2%</u> |  |  |