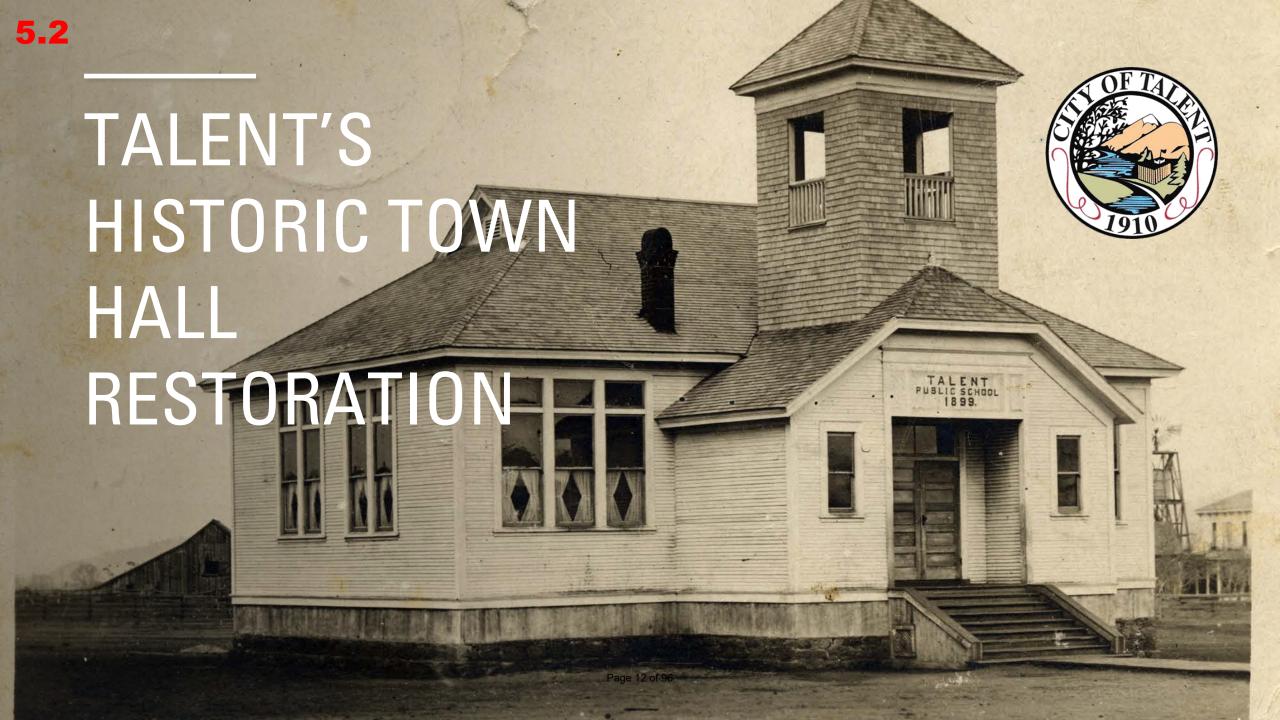

## Commitment

- At Least 2 community members join the virtual sessions
- Complete field work
- Local champion(s)
- Match funding

The Historic Town Hall is one of the first public buildings to be erected in Talent. It's a large 4,870 square foot wood framed building located in the heart of the downtown. It sits on the northwest corner of East Main and North Market Street.

It was listed on the National Register of Historic Places in March 2012.

(NRIS# 12000080)

#### TALENT'S HISTORIC TOWN HALL

Built in 1899 for use as the Talent Elementary School. In 1910, it was purchased by the City of Talent. For many years it was known as the Community Center.